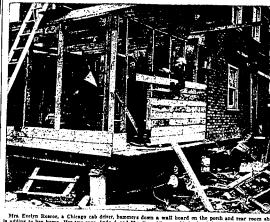

|    |
| 13a                                                     |    |
| d) 100                                                  |    |
| 9)                                                      |    |
| ERFAT                                                   |    |
| T7e                                                     |    |
|                                                         | ١. |
| 700L                                                    | г  |
| cus were supplied by                                    | Ł  |
| cen were supplied by<br>cere of Twin Falls for<br>-31): |    |
|                                                         |    |
|                                                         |    |

How Lady Cabbie Spends Her Leisure



## Truman Pits U. S. Against Russian Tide

### **Budget and Vote** Slated by Carey's Education Board

Patterson, Lionel Hutton, Irvin Cook and Harold Harris,

## Full Holy Land

### Doctor Explains TB Treatments at Meet

I reatments at Meet GOODING, March 12-Dr. Ken neth A. Tyler, medical director of the state tuberculosis hospital ir Gooding, showed sildes and explained various tuberculous treatments at the last regular meeting of the Rotary members voted to enter-tain members of the Gooding basket-ball and football teams at a theater party to be held in the near future.



## Heads Line

## Vocal 'Clinic' to Be Held Tuesday

At Oakley School

OAKLEY, March 12—More than
160 music students from Magic Valey ligh schools will meet in Oakey Theeday for district four's annual vocal clinic.
D