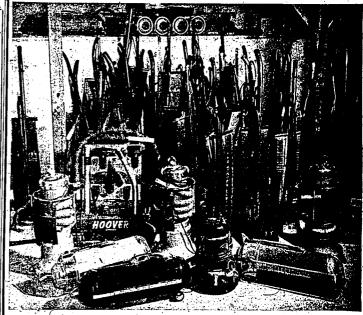

#### OVERSTOCKED WITH TRADE-INS

Some of the machines pictured above were used only a few months and the photograph pictures only a portion of the machines we have to offer.

In the group are new model Hoovers as well as older models. There are also new model Airways, Santitzers, new model Electroluxes and older models. Also new model Rexaires and Bovacs, new model General Electrics and practically new Eurekas in both upright and tank types. Other types include Royals, Premiers, Duplexes, Hamilton Beaches, Cadillacs, Co-ops, etc. They are priced from \$10.00

Come and see them at 437 Walnut or phone 2556-W and have one brought out. Here are bargains that are bar-

\$1000 up

Or Phone One of Our Representatives

LAUREL HOWARD Phone 1674

R. L. WILLIAMSON Phone 1248-R