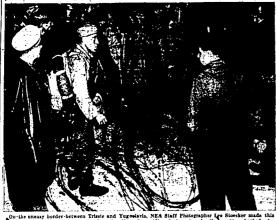

# Russ on Spot as Trieste Return to Italy Proposed By U.S., Britain, France ASHINGTON, March 20 (17)—The United States, in a surprise move, proposed jointly with France and Britain today

5 Valley War Dead Arriving Home Monday

#### **Border Area Tense**

#### 300,000 Yugoslav Troops Back up Red Buzzbomb Bases, Ex-Official Declares

when the division, and the first division. The division of division was division. The division of the division In elaborate maneuvers last Octo-er, along the Danube north of