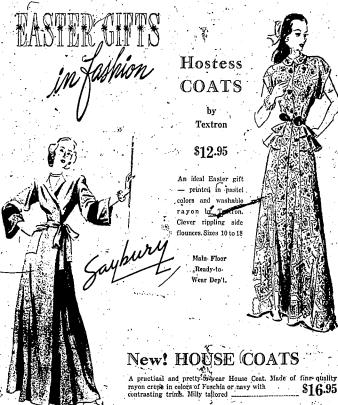

"Jolene" Red Calf

> A slimmer, narrower little foot with sharp emphasis on

simplicity ...

\$14.95

HANDBAGS

Neat, small and ladylike are new pouch and envelope bags in the stable black, brown, and blue as well as colors. Leathers and \_fabrics in this fashion group.

> Styled to match your shoes From \$3.95 to \$24.95 plus tax

#### "CAMILLE" SHEER NYLONS

Super-sheer for such an occasion as Easter. 51 gauge -20 denier, in the new lighter spring shades — Sizes 814

RAGLANS

"STYLE" "QUALITY" As Advertised in Life and Ph

"COMFORT"

Men's Department

Easter time is dressup time for your youngsters-and that means smart, practical shoes by Buster Brown. Bring your children in today and let us fit them expertly in a handsome, hard-wearing Buster Brown style.

GIVE THE YOUNGSTERS FAMOUS Buster Brown Shoes FOR EASTER AND AFTER

Ison s "Footwear for the Entire Family" Рот

SHOTS

"ALT BRANN & THE THIEF

HO HUM DEPT.

The last person to file his feet eral income return in Knoxville the last minute before the internal revenue office there closed March 15 was Earlie Byrd.—Unlied Press near item.