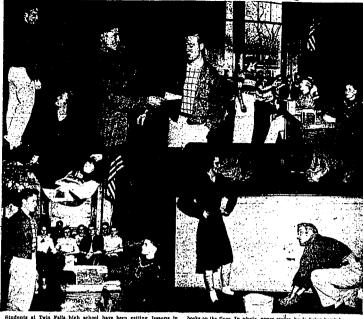

#### Here's How Justice Is Meted Out at Twin Falls High School

#### Twin Falls High School Students Get Self-Government Lesson in Own Court

Four-star hit!

Crowds everywhere hail

New Hudson

the car you step down into!

122-126 SECOND AVENUE WEST

Taken to Hospital

Hudson is the only American-built car you step down into when entering, not up on — yet it maintains road clearance. Hudson's new, all steel Monobilt body and-frame, is the only motor-car construction that