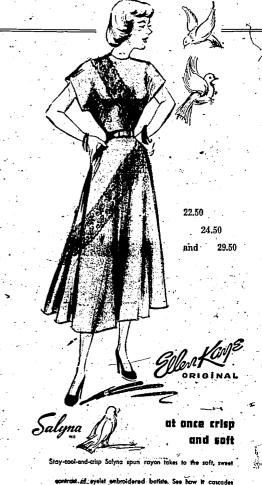

"Jolene" Red Calf

> A slimmer, narrower little foot with sharp emphasis on

simplicity ...

\$14.95

HANDBAGS

Neat, small and ladylike are new pouch and envelope bags in the stable black, brown, and blue as well as colors. Leathers and \_fabrics in this fashion group.

> Styled to match your shoes From \$3.95 to \$24.95 plus tax