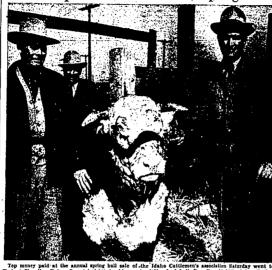

#### Most Expensive Bull at Annual Spring Sale

# Spring Bull Sale Saturday Sets Average Price Record

# of \$568.69 per animal. In addition, 11 heifers sold for \$3,275, an average of \$20.72. A large number of the animals were purchased by Magle Valley stockmen. Top price for a single bull was \$13,00 paid by Fred Hoops, Twin Palls, for Don Donald 27th, bred by Miner Dispute