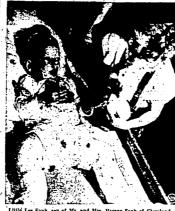

#### Livestock From California Drought Areas

Here is a portion of a shipment of 1,500 pairs of ewes and lambs purchased by John Pence theep arrived Friday from Coalings, Calif. (64sif photo-engraving.)