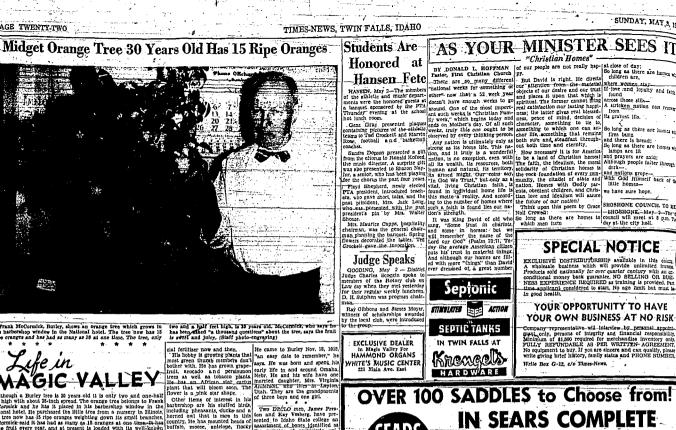

e lim, buttings or prival drelling.
 But their most consistent series (irres The Indians are called in indians and the called in the scale series (irres The Indians are called in indians and the called in the scale series (irres The Indians are called in indians. The indians are called in indians are called in indians are called in indians are called in indians. The indians are called in indians are called in indians are called in indians. The indians are called in indians are called in indians are called in indians. The indians are called in indians are called in indians. The indians are called in indians





ttle, of public lan use better forage

SUNDAY FEATURE SECTION

# Truman Bounces Along at Age 75

# trict Policy of Local Schools Over Last **Two Years Improves Attendance Record**



thing I'm sure of is that I've be



### **Usual Gardener Would Find 25 Acres Of Asparagus Is No Laughing Matter** She adds that people also o pick their own because resh and they can near

the most part they have d to stay ahead of the

possible because they a

13

tear Mrs. Overfield rtin grabbed the bo by the tall and dec is responsibility for marketing it.

them busy and the cramble to keep rganized and the asp

atarta at 5:30 a.m s to her set for the st child off There are several reasons peo-plo like to pick their own aspara. ha sus. Bhe estimates 50 per cent of ith rybody is just flabbergasted READ TIMES-NEWS WANT ADS reioins Mrs. Martin in the

Mrs. Overfield says that on an verage day 10 to 15 cars of people sit the farm to pick their own paragus. Each car is filled with This is