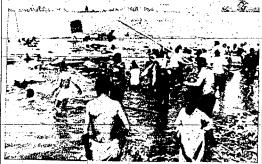

### 3 Drown

759 Winter Wheat Guess Russ Maneuver Now Set at 956,614,000 | Stalls Meeting; Bushels Agency Reports Demands Drop

Many Drown as Boat Sinks in Nile