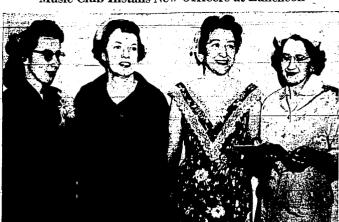

### Music Club Installs New Officers at Luncheon

president, Other officers include Mrs. W. J. Langley, fir president, Mrs. Norman Slockwell, treasurer, Mrs. Herman merjohn, publicity chairman, and Mrs. R. A. Sutellif, hi (Staff photo-engraving) safety chairman, and Mrs. Fred
Anderson of the Chamber of Claude E. Wallan
Chamierie, altended the Burtey
high school assembly Monday
morning to present a bronnes or
graved plaque to the winners of
the high achool safety essay conwere semonted financial within