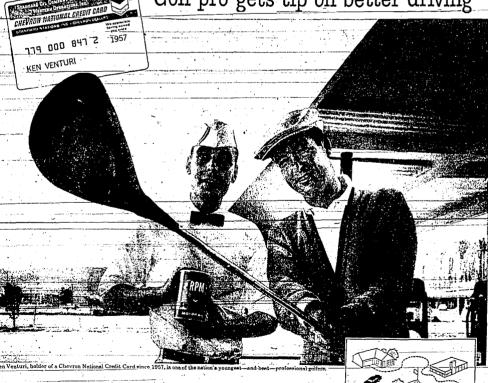

## Golf pro gets tip on better driving

As Ken Venturi has discovered, driving gets better fast with RPM Supreme Motor Oil. It gives triplegrade protection. Flows like a light oil for fast starts...like a medium oil for short-trip driving...like a heavy oil on long hichway runs.

And .its exclusive Detergent Action compounding keeps parts so clean, protects them so well, engines can outlast the car itself.

Try It on your car... American or foreign. RPM Supreme saves money by increasing gas mileage under all driving conditions... and cutting repair bills for the life of your car. Proved in millions of miles... in millions of cars... RPM Supreme halts engine wear for keeps!