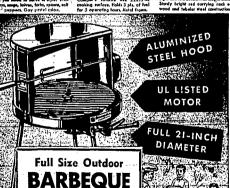

Mossberg Whitney Rino-Glesi Hi-Standard Liberty

Ruger Colt Marlin 8. S. A. HER

> AIR RIFLES & PISTOLS

LUGGAGE













215 Shoshone South

BINOCULARS

Phone RE 3-3546



SPECIAL BUY on Smart SWIM WEAR FASHIONS Here's the chance of the season to pick up swimweer of a factortically low price!

ONE BIG GROUP **CHILDREN'S PLAYWEAR** 



"Charge It" At SEARS



Sizes 7 to 14 in these cute, colorful cottons. Sunfast colors look pretty all summer long, and takes lats of hard wear. Buy several . . to live in this summer!

Girls' 7-14 MIDRIFF SUN TOPS

**69**°



SALE PRICED

Matching Shirts Boys' 4-10

.66

Boy's 10-18

.66

SWIM **SETS** 

.44

and 5.44

outdoors calling







15.98 \_Only|..... 7.98 Red and black. 7.25















**FREE CATALOGS** to first 100 customers

Wednesday



OUTDOOR GRILLS, as low as 6.95



n-10..... 12.98 Lithographed turquoise and black wipe-clean lop. Tubular steel logs. 30 In. Ngh. Folds to store or travel.

9x9 UMBRELLA TENT . . 39.95

WATER SKIS 18.98

WOODEN FOLDING Camp Stool



6-FOOT REDWOOD **PICNIC** TABLES



Lightweight Metal Folding **CHAIR** 

Reg. 5.98

Charge It



FOR THE BEST BUYS-FOR OUTDOOR LIVING-See this New Catalog

"Satisfaction guaranteed or your money back

OPEN FRI. 'TIL 9 P.M. SHOP EASY - SAVE MORE AT SEARS