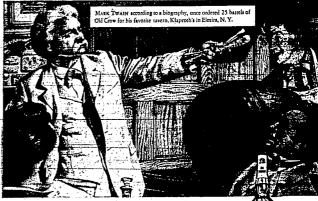

## TASTE THE GREAT

... of the first real bourbon

Fime has left its seal of approval on this superior bourbon.

Crow won the popularity of young America, 124 years ago, and today it is still the nation's favorite!