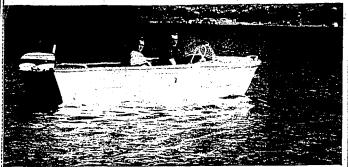

Inboard Boat

With 1935 Chrysler, marine 131-horsepower motor. Fiberglass bottom, like new throughout, A demonstra-tion will consince you this \$4,000 hoat is worth far more than the \$1,000 price. Personal boat of Lt. Ernest Wills, jr. Trailer and boat cover localadd. Re at

WILLS USED CAR DEPT.

FURNITURE & APPLIANCES

HEST type II' Bendly freezer. Co. RE 3-5160 after 6 p.m.

in gidaire tefrigeraters, \$1.00 week. Wilson-Batter of being cotton carpeting an aber pad. 2 months old. \$250