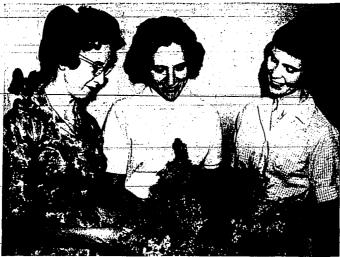

### Music Club Installs New Officers at Luncheon

president, Other officers include Mrs. W. J. Langley, fir president, Mrs. Norman Slockwell, treasurer, Mrs. Herman merjohn, publicity chairman, and Mrs. R. A. Sutellif, hi (Staff photo-engraving) safety chairman, and Mrs. Fred
Anderson of the Chamber of Claude E. Wallan
Chamierie, altended the Burtey
high school assembly Monday
morning to present a bronnes or
graved plaque to the winners of
the high achool safety essay conwere semonted financial within

Artists Appear .... For Music Club

Rose Luncheon

well, treasurer.

Mr. Harman-Glammerjohrpiblicity chairman and Mrs. R. A

Burley-Elks-Hold

Ritualistic Meet

Burley-Has-Hold

Ritualistic Meet