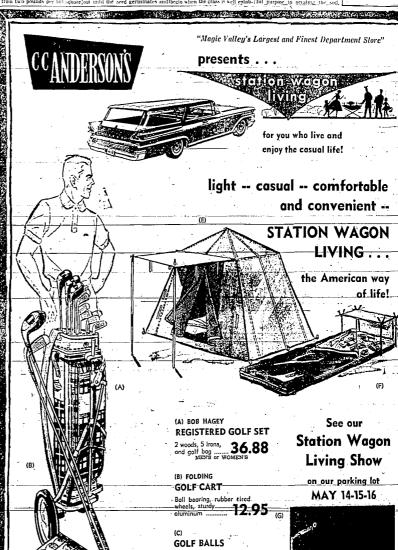

### MORE FUN AT LESS COST

outside, yet scats six; parks, turns, handles easier; stunningly styled. Priced right: starts several hundred dollars under the so-called "low-priced" Lowest insurance and maintenance bills. Economy proved in the Mobilgas Run: The Lark V-8, with automatic shift, outscored all V-8's. with 22.28 miles per gallon average. The "6" did even better. See The Lark,

er-what you'll-save at YOUR STUDEBAKER DEALER'S-TODAY! WYLLIE'S TWIN FALLS MOTOR CASSIA MOTOR COMPANY
304 4th Avenue West, Twin Falls 1301 Oakley Avenue, Burley

SPAETH MOTOR COMPANY

6 South Lincoln Avenue, Jerome Highway 30 South, Rupert SEE THE STUDEBAKER TRUCKS...THEY COST LESS, TOO!