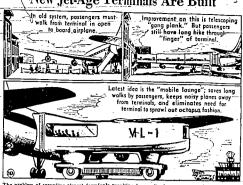

bring you a slack of marvelous economy plus exceptional tailoring features. Boasts a hook and eye closure, durable talon zipper, tailored to contour the sides and of course it's fully wash 'n wear. We recom-mend it for sporting or lounging in grey, tan, charcoal, navy, 29-42.



dacron and rayon

6.95

Pre-cuffed to save you the cost-of alteration. This is the economical blend of 55% dacron with 45% rayon that manages to give a dressy look for the price you'd pay for cotton pants. 81/2-ounce weight is a guarantee of summer comfort. 29 to 42 waist; 29-34 inseam. Selection includes tan, navy, charcoal, grey.



Attend Funeral

**Death Reported** 

### Poppy Event Set Saturday In Buhl Area

### Aides Salvage Fish in Wood River District

## Worth \$297,874

## New Jet-Age Terminals Are Built



## Lewis, 79, Is so Respectable

IF YOU CAN FIND A BETTER BOURBON ... BUY IT!

### Diploma Rites Set for Declo

### Six Area Pupils Feted at Moscow

### Boys' Stater

### Talks Proposed At White House

SPRING ZING KIMBERLY SHELL



MINCED HAM York's, By the Piece.....Lb. 39c

PORK CHOP Center Cut Pound 59c **BACON** 

### NORTHSIDE GROCERY

HEYBURN & JACKSON TWIN FALLS
Open 8 'Ill & Daily (Closed Sundays)
(WE GIVE GOLD STRIKE STAMPS)

PAUL K'S TV SERVICE

IN BACK OF MOON'S Twin Folls RE 3-2260 Filer DA 6-4300

POLAROID LAND CAMERA SPECIAL NEW





## Better Tasting

because they're BUTTERMILK TENDER ...buttermilk light, buttermilk good! Albers Flapjack Mix makes the best-tasting pancakes you've ever enjoyed!

A (arnation QUALITY PRODUCT











and what picture qualiti

Now, with the