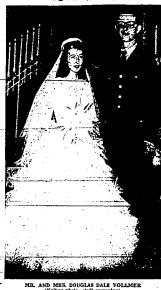

# Miss Strong and Douglas Vollmer Vows Exchanged

Marian Martin Pattern

Candlelight Rites Unite Pair