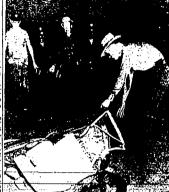

FINAL **EDITION** 

TWIN FALLS, IDAHO, FRIDAY, MAY 15, 1959 Crash Victims Found

# House Slashes Funds for Agriculture Department; Farm Policies Criticized

Drive Set for Building Cash

Major Injury

In Bus Crash

### implacency in U.S. Labeled Aid to Reds

Local Church

### et Disease Mt Noted in Area of Firm

Pupils Avoid

### med Man Robs ogan Residents

### Warmer?



### State's Launderers **And Cleaners Meet**

Resolution on

# Workers Call

### Theft Noted for Area High School

Middle Snake Given Praise

in interests have contended in the area should not be because fish passage facilities on deficials to handle pawning salimon that come A+T F Farm

NEWS BULLETINS

### Twining Is Given Recovery Chance

# Soviet Seeks West German Removal

# At T. F. Farm

Missile Stage Explodes; No Worker Hurt

# Wilson Selected

# **Jet Flights Canceled** Over T.F. Saturday cause of mothers with cannibalistic tendencies, there be no jet plane flights over Twin Falls Saturday in rvance of Armed Forces day. njor. Reallow.

### \$710 Paid for Top Milking Shorthorn

Area Grazing Clashes Told In State Meet

### HIGHLIGHTS in

### April Production Is All-Time High

# Roya