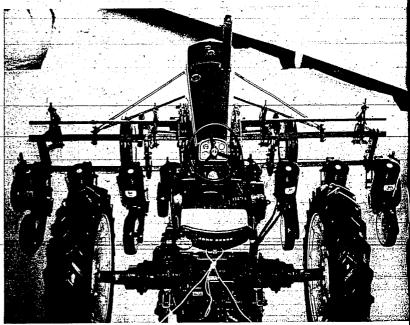

at Save Your Time and Money

(TO BE MOVED FROM LOTS)

NORTH LOCUST APTS.

Located on Locust Off Addison East

4 UNITS

CONSISTING OF 22 APTS.

(1-2-3 Bedroom Apts.)

To Bo Sold on or Before May 23rd

Frame Construction with Asphalt Shakes, to be sold as is with existing fixtures. Buildings can be bought separately or as a parcel. Terms can be arranged. Interested parties call RE 3-5916, or write American Legion, P. O. Box 863, Twin Falls, Idaho.

### Confuser

Is Ordered to Explain Claim

State Auditor

READ TIMES-NEWS WANT ADS

### 50-Year Pin Is

Given by Lodge



Trade-Ins Accepted

HOOSIER FURN.

# CUT COSTS

IN TIME and LABOR With This New

John Deere

730 TRACTOR-8-Row Precision PLANTER and CULTIVATOR! New! Proven in This Area by Actual Field Operation!

SPRING ZING

KIMBERLY SHELL



of Either Side ... Down Pressure

EXCELLENT VISIBILITY ... MAXIMUM CLEARANCE ... SIMPLE, EASY ADJUSTMENTS

The greatest advancement in economic farming in years in the way of planting and cultivating.



John Deere No. 825 TRUSS FRAME

2-Way 3-Bottom

Lift ... lower ... alternate bottoms adjust depths, with FAST, HANDY,
HYDRAULIC CONTROL.

CLOSE COUPLED

SIMPLE ADJUSTMENTS

LIGHT DRAFT (Pulls as easy a most 2-bottom)

AMPLE TRASH CLEARANCE

FULL HYDRAULIC CONTROL

SEE THEM NOW! Come in for FREE Demonstration

& W SALES 1300 Kimberly Road PHONE RE 3-3582