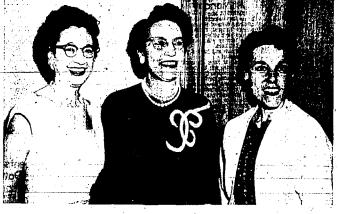

#### Girls Prepare to Sell Poppies

from Debble Johnson, Blue Bird, in observance of Buddy and 22 in Twin Falls. Jeanen Lou Frantz, left, and Kathy he American Legion auxiliary, will be participating in the merican Legion and auxiliary, Camp Fire Giris, Blue Birds D. A. McGuire buys a "Buddy i Poppy day which will be held N Henderson, both junior members annual exent, which will include and YWCA girls. (Staff photo-c