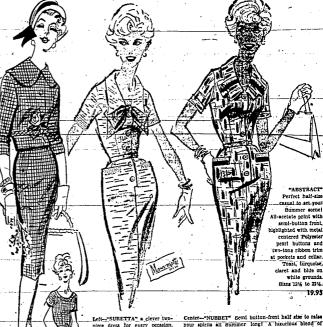

## WARM WEATHER DRESSES

"He-"SURETTA" a clever two-cee dress for every occasion. "cotton 45% bemberg. Silk omed for beauty, Washable and

Center-NUBBET Semi button-front half size to raise
your spirits all Summer long! A harvifous blend of
viscose and silk with an interesting nubby where... and
dimensional contrasting cording at sizers and pockets.
An all-silk polks dot tie accentuates the open collar.
Natural, any blue, mint, white, navy, black; "sizes 1815
to 245.