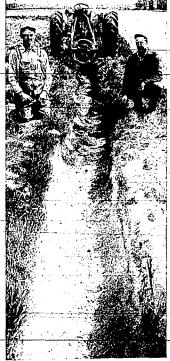

## Ditching Device Built to Follow Either Wheel of Tractor

his father, model, depending on the individual characteristics of his farm. The it follows feed ditcher follows the wheel so that it can ditch against a fence one either or a main ditch. (Staff photo-engraving)

#### Gooding Farmers, Tired of Cleaning Ditches, Invent Machine to Do Work