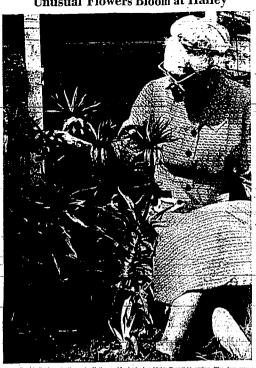

#### Unusual Flowers Bloom at Hailey

land he wanted.

Is Graves came to the draw-for the firm Baker, or where she from East.

The many the same to the draw-form form the depot at 2000 the tongenty so that 2000 people to the form the depot at 2000 the tongenty so that 2000 people to the draw-form the depot at 2000 the tongenty so that 2000 people to the depot at 2000 the tongenty so that 2000 people to the depot at 2000 the tongenty so that 2000 people to the depot at 2000 the tongenty so that 2000 people to the depot at 2000 people to th

#### Blaine Soil Unit Gets D-8 Tractor

land agent, Maj: Fred Reed, had

Mrs. Francis Poulson is the only ne in HAILEY who has "Job's ears" blooming. In fact, she is lmost the "0 n ly" one sround falley who has any of the unique

As a memoration of hegadraving.

Miss Graves was given the churn.

Unfortunately the churn was nominal charge is made for its broken and has not been pregraved.