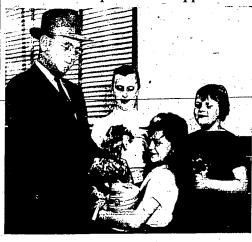

#### Girls Prepare to Sell Poppies

from Debble Johnson, Blue Bird, in observance of Buddy and 22 in Twin Falls. Jeanen Lou Frantz, left, and Kathy he American Legion auxiliary, will be participating in the merican Legion and auxiliary, Camp Fire Giris, Blue Birds D. A. McGuire buys a "Buddy i Poppy day which will be held N Henderson, both junior members annual exent, which will include and YWCA girls. (Staff photo-c