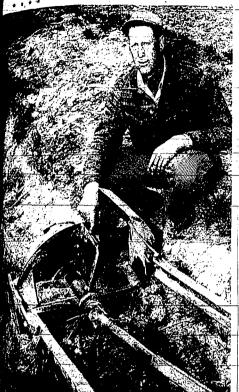

# Fired of Cleaning Out Ditches, Two Gooding Farmers Build Machinery

he flap points out the mechanism of the main ditcher. The "fan" to which he points is pownive that! leading to the power take-off. There is a unal blade under the fan, that scoops uplike the circle is pulsed through the ditch. The dirt then falls back on the "fan" which is wat a high rate of speech. The four paddles on the fan pick up the dirt and fling it into the

GOODING, May I. Two Gooding tarniers tived of cleaning out treation disches and do died the only way to solve turn problem was to livent sometime, that would lessen their lating.

John and Harold Maye, a father and son leam, invented a unique gauget they have during the Whirling Ditcher.

says, "We showled ditches to long we decided to make something that would really clean out those ditches,"

"We wanted american t would pick up the diet out of different and throw it was out the fields."

Both the main ditcher and the feed ditcher work on the same principle. The main ditcher is just heavier and digs a deeper and

The ditchers will work on any tractor having a three-point lift (Continued on Page 19, Column 1)