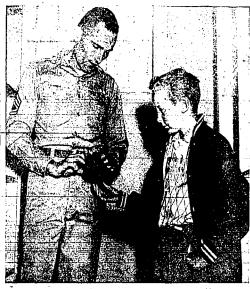

#### Girls Prepare to Sell Poppies

from Debble Johnson, Blue Bird, in observance of Buddy and 22 in Twin Falls. Jeanen Lou Frantz, left, and Kathy he American Legion auxiliary, will be participating in the merican Legion and auxiliary, Camp Fire Giris, Blue Birds D. A. McGuire buys a "Buddy i Poppy day which will be held N Henderson, both junior members annual exent, which will include and YWCA girls. (Staff photo-c

#### 'Buddy Poppies' To Be Sold for Grangers to Two Days in T.F.

\*\*Buddy Poppy" day will be obtained a rever of absence to attend server May 2 and 23 in Twin Palls the University, of North Daked, along storm, and the University, of North Daked, and storm of the American the University, of North Daked, and storm of the American to the American to the University of North Daked, and storm of the American to the University of North Daked, and storm of the American to the University of North Daked, and storm of the American to the University of North Daked and Storm of the American to the University of the Universi