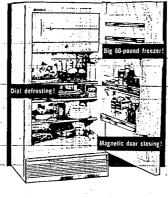

## Not An 8-foot-9-foot-Or 10-foot...But A G 12-CU. FO

**CARLOAD** 

**HOLDS MORE FOOD IN** LESS FLOOR SPACE -TAKES LESS ROOM THAN AN OLD-FASHIONED '10'

Who'd ever believe you could buy this beauty at such a low, low price! Magnificently fitted with full-width door shelves, special compartments for butter and eggs. New magnetic gaskets for easy door opening, tight closingreal convenience in every detail . . . HURRY, this value won't be around long!