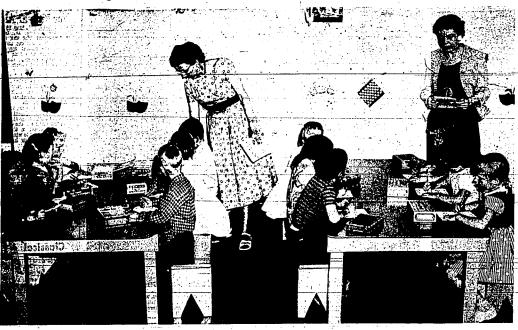

#### Kindergarten Teachers Help Prepare Tots for Entry Into First Grade

PTA. The class is held at Washington school and is open to an PTA will sponsor the first summer kindergarten in Twin Falls. It siress reading readiness, oral expression, color recognition, nur is, group adjustment, and following instructions and a daily sch

#### Pre-School PTA Makes Kindergarten History Again With Summer Session

LARRY'S DELIVERY
RE 3-2740
We call for and deliver
anything