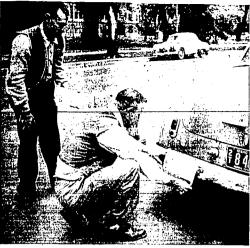

#### Two Drivers Are Jailed on Tipsy Counts

(From Page One) tiled by Buhl Policeman Wesley

Annis, Kenneth E, Fronk, Burley, was fined \$50 and costs with \$25 sus-pended Friday by Justice of the Peace J. L. Weldon on a charge of falling to stop at the Strevell port