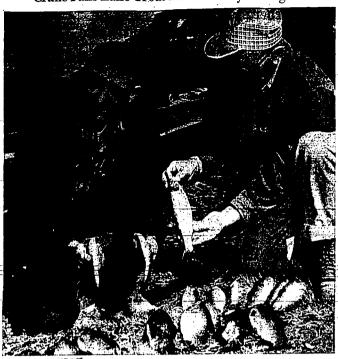

# Fired of Cleaning Out Ditches, Two Gooding Farmers Build Machinery

he flap points out the mechanism of the main ditcher. The "fan" to which he points is pownive that! leading to the power take-off. There is a unal blade under the fan, that scoops uplike the circle is pulsed through the ditch. The dirt then falls back on the "fan" which is wat a high rate of speech. The four paddles on the fan pick up the dirt and fling it into the

GOODING, May I. Two Gooding tarniers tived of cleaning out treation disches and do died the only way to solve turn problem was to livent sometime, that would lessen their lating.

John and Harold Maye, a father and son leam, invented a unique gauget they have during the Whirling Ditcher.

says, "We showled ditches to long we decided to make something that would really clean out those ditches,"

"We wanted american t would pick up the diet out of different and throw it was out the fields."

Their primary purpose

design a machine that woulds each the exacited dist for our mot the field, where it would in distinct field, where it would in daright of Lalim back into the midth. Some inventions have a rather look and dramatic story, listing all the trials and tribulations the inventors went through before the Tainai product was cleared.

Well, it seems the Masses didn'tknow this, is the way inventions are invented. They just built one. And except for a few minor adjustments, their original model is the model they are currently putting into avoidation.

Pather, and son combined their lifetime-knowledge of teaming and mechanics—but no previous experience in lineariting—and decided about a year and one-half ago to design a three point ducher powered by a tractor's nower take-off.

Used Spare Time Work on the pilot model waring their spare time in t

Work on the phot model was during their spare time in the winter months. By spring, 1958, they had completed a ditcher to clean out the main diches. Two months later, they built a smaller, lighter ditcher to clean the feed ditches.

According to Harold Maya, the two ditchers worked almost without flaw from the beginning. They built eight more models that worked without mishap on farmathroughout Magic Valley during the last crop season, last winter

the ditcher.

In the meantime they found out their invention was proportional to the ditcher.

it on it.

They realized they had something that was marketable and decided to go into production. Paul Roberts Welding and Manufacturing, Twin Falls, is currently build-

Both the main ditcher and the feed ditcher work on the same principle. The main ditcher is just heavier and digs a deeper and

The ditchers will work on any tractor having a three-point lift (Continued on Page 19, Column 1)