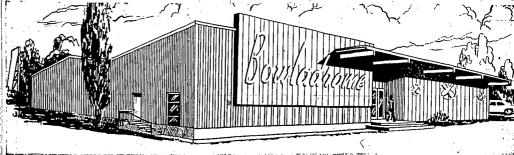

#### Mantle Erroi Lets Chicago Nip Yanks 4-3

New 145- by 120-Foot Building to House 20-Lane Bowling Alley in Twin Falls

## Practice Tilt

Automatic 20-Lane Bowladrome To Be Constructed in Twin Falls