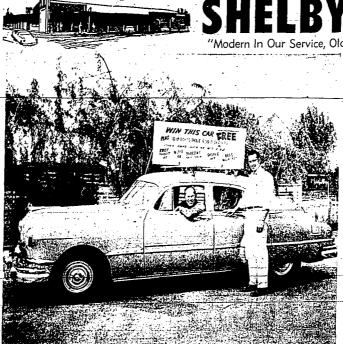

GET YOUR "FREE CAR

• Shelby's Market
• Corleson's
• Red's Trading Pass
• Motor-Vu, Grand-

WIN THE CAR NEXT FRIDAY NITE!

THE YOUNG IND 8:00 PLUS

CAMPUS CAPERS

"Senior Prom"

Jill COREY, Paul HAMPTO! PLUS Louis PRIMA and Keely SMITH in their first motion picture appearances