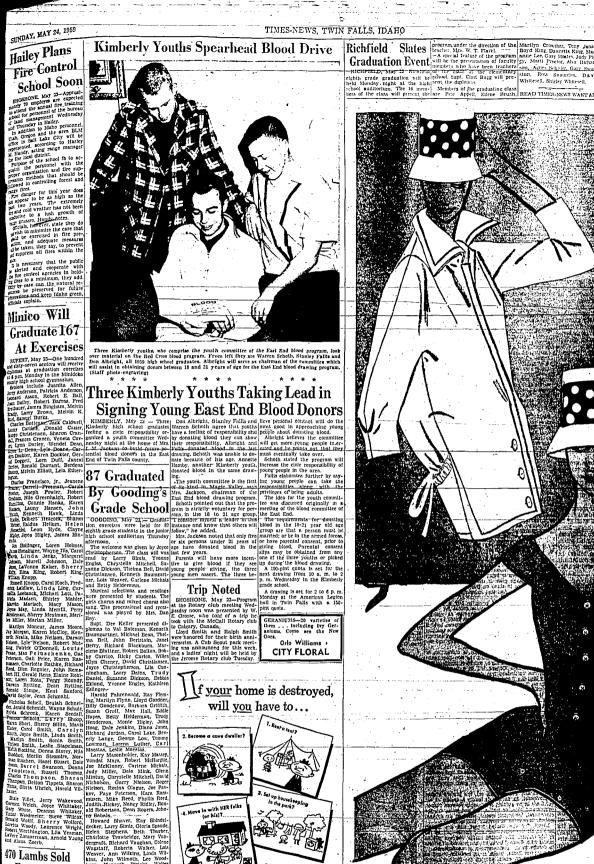

M nd Mrs. Frank Florence, Twi alla A daughter was born So

alla, A daughter was born inday to Mr. and Mrs. Jay A on Twin Falls.

Gooding Memorial Visiting hours at Gooding Me morial hospital are from 8:30 are to 8:30 p.m.

o 8:30 p.m. ADMITTED Mrs. R. M. Watkins, Bile. David Patterson and Mrs. Vilkins, both Gooding. DISMISSED

BISBINSED Mrs. Augusta Smith, Halley Irs. John Naylor and daughte Blenns Ferry; Jean Davis an Irs. Delroy McBride, both Good

Minidoka County

Mrs. Arthur Hayes and Mrs. scuben Wilske and twins, all Ru

en the White Fing of Safety Flying 11 Hurt As Bus Falls Over Cliff





THAT

ADMITTED ADMITTED Kenny Shorty, Rupert, and M Jarvin Gale, Oakley. DISMISSED

BIRTHS A daughter was born to Mr. irs. Glen McCleary, Wendell.

PAGE THREE **Bible Rally Set** 

SHONE, May 23



Rose Marie Re CASINO ... most sophisticated shorted suit of the sun season, shaped in wool knit to put every inch you own in just the right places! 10-14, 25.00. The Rose Marie Reid jacket is LIDO ... superbly fashioned basketweave cotton to wear over many, many summer things...but especially over Casino. s-m-l, 17.95. SPORTSWEAR 2ND FLOOR OF FASHIONS

For \$24.65 Here Armour and company lide is the the ham pool held at the state the avoid the the pool. You's the state the avoid the the pool. You's the state the state price was up nearly the state price was For \$24.65 Here Wright and Sammy Yout

REFRIGERATION

Call RE 3-6167

DEL SHUMWAY

0. May 23-Gladys Bun ted president of the Dect

icers include Marvin e president; JoDee retary; Pamela Gum-



PEAVEY-TABER CO.

"Insurance Is Our B