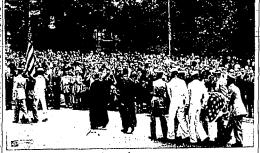

Simple Grave MASHINGTON, May 28 Is—
The body of John Foster Duise
sep, Inidi In 18 Inial, resiling place
resterday in a massive official
ceremony seldom matched in the
latory of this country.
Hundreds of U. 8, officials and
namy abroad watched as Duites
asket was committed to a simple
rave on a hillock in Arangton
fallonal cemetery.

Today the galaxy of foreign Mallaria, neuteriology, and J. E. Heroids, Conservation Mallaria, neutron, and Robert Conservation, Mallaria, neutron, and Robert Conservation, and Conservation Mallaria, neutron, and Robert Conservation, and Conservation, an Women Just Naturally Hear