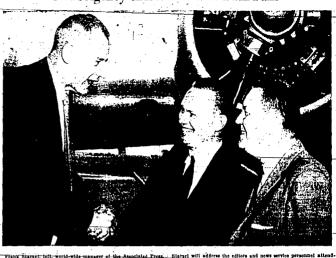

TWIN FALLS, IDAHO, FRIDAY, MAY 29, 1959 Associated Press Executives Meet Here

PRICE'S CENTS

psy Driver ined, Jailed In City Cour

### Newspapers' Responsibility Is Stressed as Editors Meet Here

Local Man Is

Killed in Gem

Truck Mishap

Area Man Drowns

**Displayed** in T.F. Exhibit

Missiles Are

#### Responsibility Of Newspaper Stressed Here

(From Page One) between conflicting ideologies will

by the news service were used pers in Idaho. Seren papers used for the study. er the luncheon, William Faton, managing editor of the