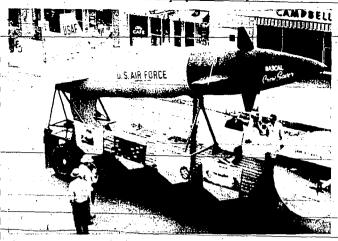

### Newspapers' Responsibility Is Stressed as Editors Meet Here

Local Man Is

Killed in Gem

Truck Mishap

Area Man Drowns

**Displayed** in T.F. Exhibit

Missiles Are