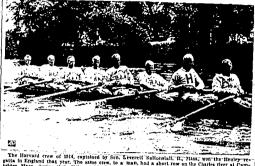

d

Pirate Help

#### Florida Pro Sets "Derby" Play Record

# Idaho State to

# Owens Inks 49er

### Husband, Wife Both Get Crowns

#### Yankees Only Farmed Terry hausman Harmon Killebrew let To-Athletics

of the most tacitum of D'Amato Says

### Vandals, BYU Lamar Clark to Will Send Nine Undergo Surgery BAT LARE OTTY, May 20 InA hernia operation will deA hernia operation will deA hernia tamer clarks ston heryweight Lamar clarks ston

d at his back, them Young will send a sixtem, including haif-miler Standings Lundell, distance runner Griffieth of Preston, Ida.

AMERICAN I de. Market Christian W. de Miron, cook health we character with the christian of the character of the c

Men to Meet

### n Brodle, the Baltimore Signs contract with Wells Webfoots Pitcher

#### **Harvard Crew Reunion**



#### Wind Helps Out Giants at San Francisco

### Fight Is Set For New York

# declion. hermin operation last will keep him inactive Hockey Coach to at air weeks and man-

### Indianapolis Racers Will Avoid Green Car

### Three Idaho Skiers Picked For Training

# BOWL NG

Radiators Phone RE 3-6080

Thick Butt Shingles

215 Pounds

Per Square — Several colors to choose from **Dan Daniels Roofing** 

## **Amateur Tourney** At Blue Lakes Slated Saturday

ateur golfers in Iduho and North-

### Hit British Semi-Finals

# LARRY'S DELIVERY RE 3-2740 We call for and delive





IDAHO'S NO. 1 BOURBON



| FRIDAY, MA                                                                                                                      | Y 29, 1959