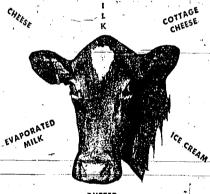

NOTICE Of Office Closings! Effective Saturday MAY 30, 1959

The Following Firms Will Be

CLOSED SATURDAYS

CONVERTIBLE

223 2nd Ave. East

to tune, when delicious and wholesome Idaho Dairy Foods are most abundant. these wonderful foods belong on your menu often. From rich, green pasturelands and productive dairy farms comes a great flood tide of Idaho Milk and the healthful foods made from Milk. . . Real Idaho Butter to give fine flavor to hot foods . 1 . Cheese for a Cheese Tray for hearty main dishes and casseroles

. . . Creamy Cottage Cheese for refreshing summer salads . . . Ice Cream for luscious desserts . . . and Evaporated Milk for tasty summer dishes. In Juna as well as throughout the year, your best meal ideas start with Idaho's marvelous Dairy Foods. Enjoy them everyday.

IDAHO DAIRYMEN'S ASSOCIATION

You never outgrow your need for milk and foods made from milk.

Idaho's 30,000 progressive dairymen salute the proud homemakers of Idaho who have found that the way to assure highest quality foods at budget prices for 1095 meals a year (plus tween meal snacks) is through generous use of dairy foods.