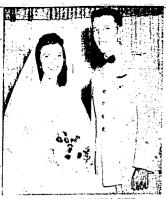

#### United in LDS Ceremony

LIEUT. AND MIS. KENNETH L. PAYNE (Ambross photo-staff engraving)

#### June Taylor and K. L. Payne Wed

In Temple Rites

Marian Martin

Pattern

Marian Martin