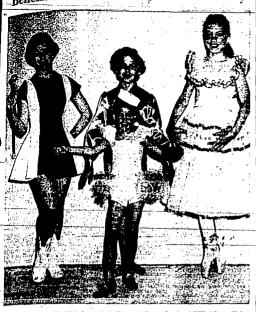

## Dance Revue

New Building
SHOGHONE. June 1—Student states and repeated in district court Friday, states to the Mickie Shortt school of not making the Mickie Shortt school of not mild states to the Mickie Shortt school of not mild states to the Shoshone school read to the Shoshone school read to the school of not mild states to the Shoshone school read to the school

## Benefit Dance Revue Planned Wednesday