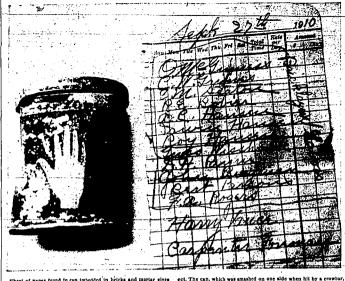

Date of Construction Imbedded in Bricks; Mortar

# Building Date, Workmen's Names Are Found in Can Imbedded in Brick Wall

Swiftings ensurruction, Bept. 21, inc. a wares we will be considered in the composite built atop the former war for each of modern-day "art function built atop the former was fact." It is own in shape and to be considered in the wall of the cup of the county makes a part of the county makes