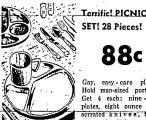

SET! 28 Pieces!

**88c** 

Gay, easy-care plastic Hold man-sized portions' Get 4 each: nine-inch plates, eight ounce cups serrated knives; forks' spoons; 8 salt 'n peppers.

Penney tailored especially for you! Personalized cot-ton 'n Cupioni rayons with a neat embroidered initial insert on the pocket. Machine wash!