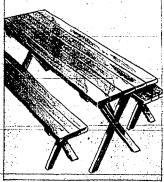

VISCOSE and RAYON Hobnail SPREAD

Luxurious builion fringe ma-chine washable—no ironing. Twin or Full.

BASEMENT

**PULLEY WALL** LAMPS

ONLY ..... 5.88

SAWBUCK SET OF 3

Compare with any you've seen near this low price! 6-foot tables, benches... seat 8! Solid as they come of 2-inch thick, weatheror 2-inch thick, weather-resistant redwood (most are 11/2).