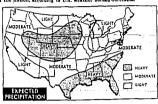

# June's Tune

to show the U.S. weather bureau's not a specific forecast in the usual as a specific forecast in the usual as a second specific for the same statement of the same statement of

Precipitation outlock for June calls for light to moderate rainfall for nation, except in central and southeast states.