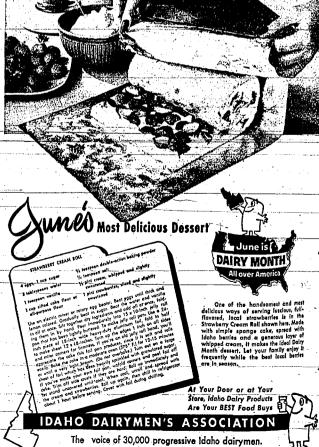

# June's Tune

to show the U.S. weather bureau's not a specific forecast in the usual as a specific forecast in the usual as a second specific for the same statement of the same statement of

Precipitation outlock for June calls for light to moderate rainfall for nation, except in central and southeast states.