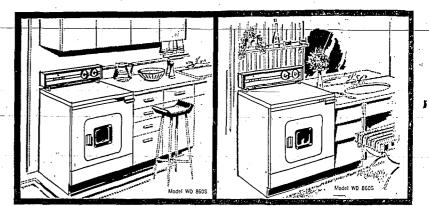

# **New 1959 General Electric Combination Washer-Dryer**

Actually two appliances in one - a single setting of the simple controls does the job from start to finish !

It fits almost anywhere!... in the utility room ... in the kitchen ... even in the bathroom - wherever it's most convenient for you!

### Check these eleven big advantages:

New rinse agent dispenser — Rinse water is "condi-lioned" to give clothes a wonderful new fluffy softness and whiteness. They re even easier to iron?

(Model WD 5605X)

Famous GE dependability.

• GE written warranty

• Lint, sand and scum-free wash

- Can be installed almost anywhere Compact size... counter\_high...only-30 inches\_wide. A completely automatic home laundry center in the space of a standard 30 inch base cabinet! Needs no venting — No expensive vent to Install. Com-pletely eliminates the discharge of heat, lint and moisture into the room. More efficient ... big family-size capacity — Dries clothes more economically. Will wash and dryme full eight-pound load of cottons in one-third less time than some competitive models, due to the large-capacity basket.
- Less work for you No wet clothes to handle; no lug-ging heavy washboskets to outside lines or transferring clothes.to.a.separate.dryer.
- Positive automatic water saver . . . adjusts automatically to size of load and type of clothes.
- Automatic dry control More convenient, and fabrics last langer, because GE's sensitive thermostat provides safe temperature for size and moisture content of each load.
- Simple, flexible controls easy to operate.