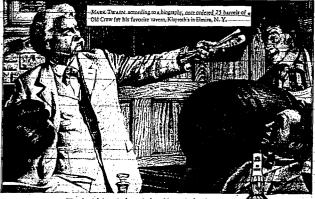

## **RUGGEDNESS** to spare

hudson's

... of the first real bourbon

Time has left its seal of approval on this superior bourbon.
Old Crow won the popularity of young America 124 years ago,
and today it is still the nation's favorite]

THE OLD CROW DISTILLERY CO., FRANKFORT, KY. KENTUCKY STRAIGHT BOURBON WHISKE