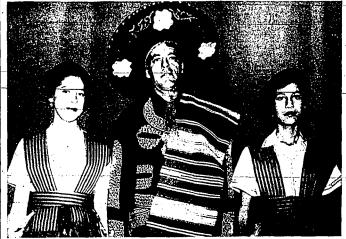

# Mexican Dancers to Perform at Saturday's Fiesta

NEWS BULLETINS

### Trio to Sing Here