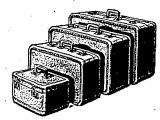

# LUGGAGE SALE!

- Beautifully Lined in Quilted Acctate Taffeta in Harmonizing Tones
- Rugged Veneer Construction Covered in Tough, Textured Vinyl—
   Compiciely Washable
- In Colors for Men or Ladies-Blue Danube-Rustic Tan or Atom G Chrome Hardware and double latch locks for a Lifetime of Hard Use

GROUP NO. 1

- ★ TRAIN-CASE-
- ★ 18" OVER-NITER

★21" OVER-NITER

PLUS TAX

SPECIAL SALE!

... • CLEANING

SPECIAL SALE!

GROUP NO. 2

★ 24" JR, PULLMAN

★ 26" Reg. PULLMAN

★ 29" Jumbo Pullman

JUST ARRIVED ... ANOTHER SHIPMENT ENFIELD .30-06 RIFLES

..2.00 Box .

A REPEAT OF OUR RECENT SELLOUT-OF ARMY SURPLUS RIFLES!

SHOTS III THAT'S HARD WORK