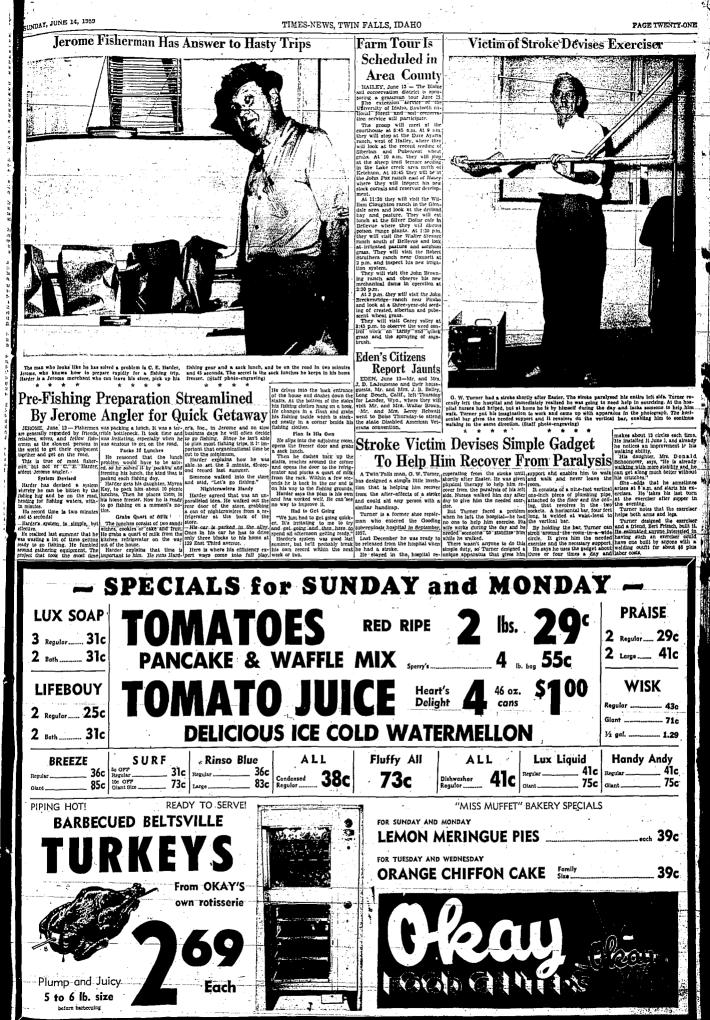

SUNDAY, JUNE 14 15

In This Section periments Planned... Electronic Door Answerer... Buhl w Archery ... Drive-in Church Services... Water Falls ... Stroke Victim ... Fisherman's Prepared Lunches.

# Grandfather Clock Made From Tree Cut 30 Years

12 "Vintage" Cars Driven to Buhl In Horseless Carriage Club Event

Woman Describes How Family Happened to

Long Trail in Louisiana Leads to Mental Clinic

FEATURE SECTION