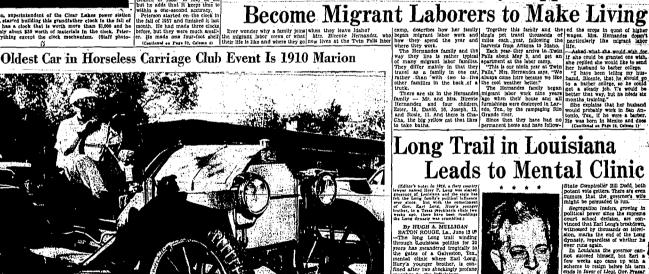

# Grandfather Clock Made From Tree Cut 30 Years

12 "Vintage" Cars Driven to Buhl In Horseless Carriage Club Event

Woman Describes How Family Happened to

Long Trail in Louisiana Leads to Mental Clinic

FEATURE SECTION