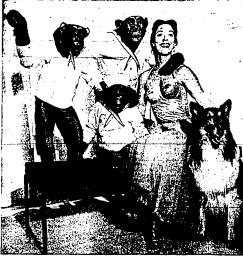

## They'll-Appear in Shrine Circus Here

## Richfield Guests Listed for Area Integration and Correct State of Valley Children To See Shrine Circus in T. F. Integration and Correct State of Valley Children To See Shrine Circus in T. F. Richfield Guests Hundreds of Valley Children