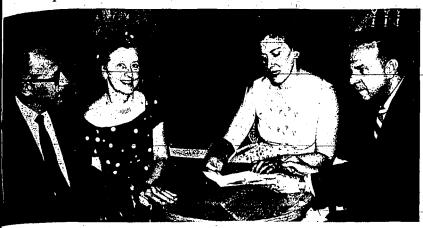

### Church Unit Elects Heads At Area Rally

AZEITON, June 17 — Linda Burler, was elected movera-st the summer rally of the state summer rally of the burler lished Youth Presbytery Burday at the local Presby-morth.

of st the local Press-limith. Glivers included Roberta Harelton, clerk: Carol Burley, treaburer; ard, wended chairman of suth Jones, Twin Palls, secretary: Bonnie John-not, fellowathip: Gary Ay-m, Christian citizenchip, Jeth, Buhl, outreach. Ler, Kenneth Beall, Bur-ter Kenneth Beall, Bur-ter segrings services dur-te segrings services dur-