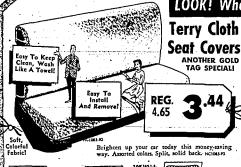

# **Door Buster**

**RATTAN SHELL** 

cool . . . With black wrought iron legs.

Reg. 5.98 Val.