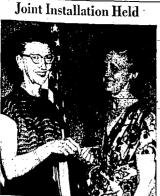

### **Burley, Rupert Soroptimists** Hold Joint Installation Rite

-Four region- Lieut, Gov. Lucy Higgins, Bolts ers were guests were the installing officers. Ne-timist club for officers for the Burley club at BURLEY, June 20-yuu rayoo Bi Sorophimis club for officers for the Burley club are the joint unstalling of the official Kar. Ven Mansen, presidenti, Mr. The joint unstalling of the official Kar. Ven Mansen, presidenti, Mr. The state of the state of the state of the state of the state club and the The Territy French Gor. Pern Smuth, Decatello, and Buhl Crowns Dairy Queen