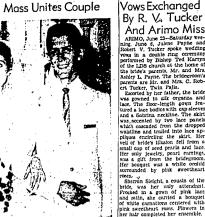

MRS. ROBERT V. TUCKER (Ashion-Henderson photo-Social Calendar

Hobbycrafters club will meet at

Barry park recreation building Mrs. Raiph Dean, Filer, will dem-onstrate how to bake flowers in sand. Visitors are welcome