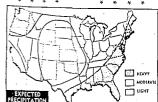

### Weather, Temperatures

Register 10r

MAGIC VALLEY—Mostly cloudy with scattered showers tenight
and fomorrow. High tenorrow 25 to 55; low tenight 55 to 60. Low
last night 63, 69 at 8 am. and 72 at noon.