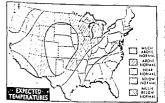

### Weather, Temperatures

Register 10r

MAGIC VALLEY—Mostly cloudy with scattered showers tenight
and fomorrow. High tenorrow 25 to 55; low tenight 55 to 60. Low
last night 63, 69 at 8 am. and 72 at noon.