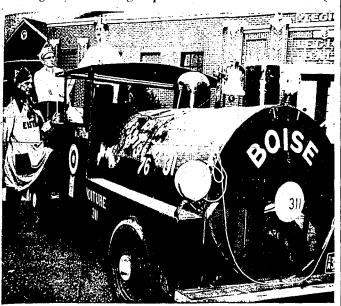

#### Legionnaires Using Replica of French Train Here

This replica of a French trainused to haul troops in World war I and World war II was paraded down Main avenue Thursday after-noon by members of Forty and Eight. Three of the persons who articipated are, from left, loward Rukgaber, Lewiston; C. A.

Wentfall, Orofino, 1959 grand chef de gare, and Br. C. W. Sykors Pocatello, who was elected grand chef de train Thursday afternoon The train replica was brought to Twin Falls by members of th Bolae volture 311 of Forty and Eight, (Staff photo-engraving)