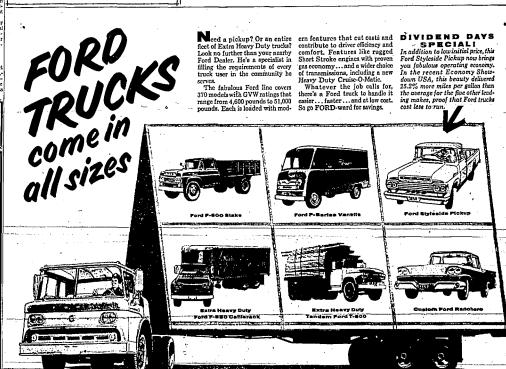

FLOYD FRUIT, Secy.-Tress. Rupert -- Fh. HE 6-6851 GLENN RUNAU, Secy.-Treas. P. O. Box 569—Ph. OR 8-7113

Reed a pickup? Or an entire fact of Extra Heavy Duty trucks?
Look no further than your nearby of the fact of the f

SPECIALI
In addition to low initial price, this
Ford Styleside Pickup now brings
you fabulous operating economy,
In the recent Economy Showdown USA, this beauty delivered
52.52% more miles per gallon than
the average for the five other leading makes, proof that Ford trucks
cost less to run.