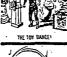

#### Legionnaires Using Replica of French Train Here

This replica of a French trainused to haul troops in World war I and World war II was paraded down Main avenue Thursday after-noon by members of Forty and Eight. Three of the persons who articipated are, from left, loward Rukgaber, Lewiston; C. A.

Wentfall, Orofino, 1959 grand chef de gare, and Br. C. W. Sykors Pocatello, who was elected grand chef de train Thursday afternoon The train replica was brought to Twin Falls by members of th Bolae volture 311 of Forty and Eight, (Staff photo-engraving)