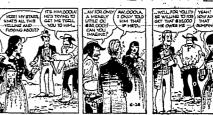

#### Legionnaires Using Replica of French Train Here

This replica of a French trainused to haul troops in World war I and World war II was paraded down Main avenue Thursday after-noon by members of Forty and Eight. Three of the persons who articipated are, from left, loward Rukgaber, Lewiston; C. A.

Wentfall, Orofino, 1959 grand chef de gare, and Br. C. W. Sykors Pocatello, who was elected grand chef de train Thursday afternoon The train replica was brought to Twin Falls by members of th Bolae volture 311 of Forty and Eight, (Staff photo-engraving)