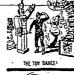

#### Legionnaires Using Replica of French Train Here

This replica of a French trainused to haul troops in World war I and World war II was paraded down Main avenue Thursday after-noon by members of Forty and Eight. Three of the persons who articipated are, from left, loward Rukgaber, Lewiston; C. A.

Wentfall, Orofino, 1959 grand chef de gare, and Br. C. W. Sykors Pocatello, who was elected grand chef de train Thursday afternoon The train replica was brought to Twin Falls by members of th Bolae volture 311 of Forty and Eight, (Staff photo-engraving)