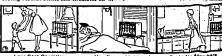

#### Legionnaires Using Replica of French Train Here

This replica of a French trainused to haul troops in World war I and World war II was paraded down Main avenue Thursday after-noon by members of Forty and Eight. Three of the persons who articipated are, from left, loward Rukgaber, Lewiston; C. A.

Wentfall, Orofino, 1959 grand chef de gare, and Br. C. W. Sykors Pocatello, who was elected grand chef de train Thursday afternoon The train replica was brought to Twin Falls by members of th Bolae volture 311 of Forty and Eight, (Staff photo-engraving)