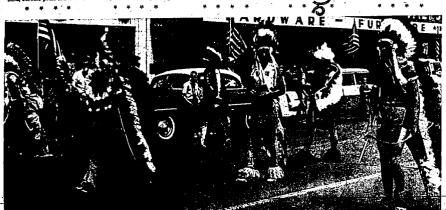

### Riding Clubs, Scouts Participate in Legion Parade in Twin Falls

21-12: Circle-stitched petoleup bra softly lined for firm support. Cotton. White. \$2.00