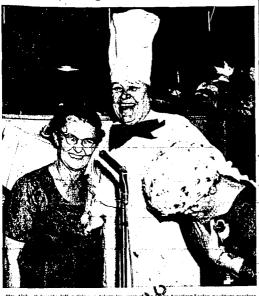

Retiring Official Gets Gifts

Mrs. Alpha Schwartz, left, retiring secretary-treasurer of gifts of allver from Mrs. Martha Heylter, center, director with. Allce Hot, Jerome, chairman of the luncheon honoring Dilicher, a bowl and a candelabra. Staff photo-engraving)

### Retiring Officer of Legion Auxiliary Gets Honors for 33 Years of Service