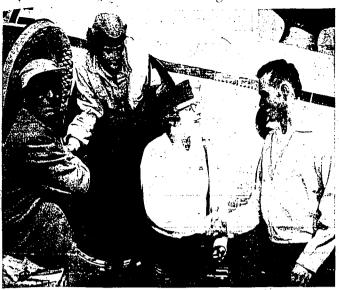

Retiring Official Gets Gifts

Mrs. Alpha Schwartz, left, retiring secretary-treasurer of gifts of allver from Mrs. Martha Heylter, center, director with. Allce Hot, Jerome, chairman of the luncheon honoring Dilicher, a bowl and a candelabra. Staff photo-engraving)

### Retiring Officer of Legion Auxiliary Gets Honors for 33 Years of Service