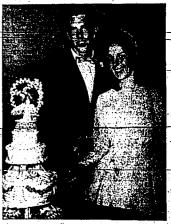

### Janet Baker Is Miss Eggleston Wed to Rupert Man in Temple vows were exchanged June 27 — Marry June 27 — Janel Buker Corn Leo Eggleston, daughter

Couple:Marries:in:Idaho:Falls