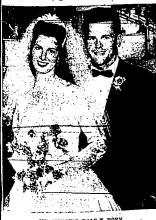

### Exchange Vows at Buhl

MR. AND MRS. DALE T. HORN (Coad photo-staff engraving)