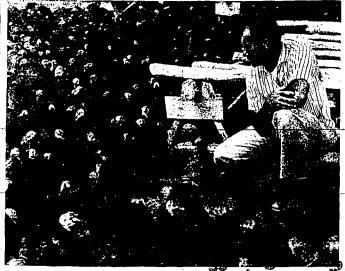

Retiring Official Gets Gifts

Mrs. Alpha Schwartz, left, retiring secretary-treasurer of gifts of allver from Mrs. Martha Heylter, center, director with. Allce Hot, Jerome, chairman of the luncheon honoring Dilicher, a bowl and a candelabra. Staff photo-engraving)

### Retiring Officer of Legion Auxiliary Gets Honors for 33 Years of Service