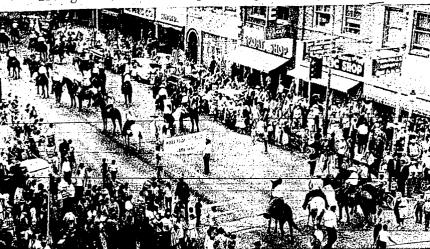

### Riding Clubs, Scouts Participate in Legion Parade in Twin Falls

21-12: Circle-stitched petoleup bra softly lined for firm support. Cotton. White. \$2.00