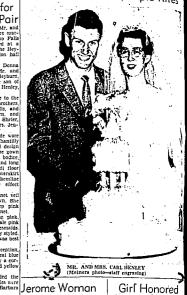

Girl Honored

Has Workshop

OK Bridge Club

Entertains

GIVES Baby Gift
BIOSHONE, June 27—The 1er
baby of Mr. and Mrs. Claude Che
was given a clift by members of
OK bridge club when they met a
the obsen home this week.
Bridge prizes went to Mrs. Rich
ard Baumann, Mrs. Joe Parona,
Mrs. Roser Freeman, Mrs. Joe Parona,
Mrs. Roser Freeman of trave-