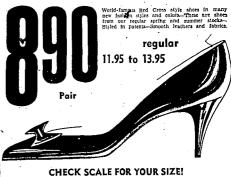

# **Red Cross Shoe** Sale! **360 PAIR!**

RED CROSS STYLE SHOES

> regular 10.95 to 12.95

600 pairs of these famous Red Cross shoes must go to make room on our shelves for new fall styles! So — out they go-at tremendous savings during this semi-annual sale!

Not all sizes in every style—So check the size scale—If your size is listed, come early and take advantage of this opportun-

CHECK SCALE FOR YOUR SIZE!

|      | 15     | $\Box$ | 6  | Т  | 7  |    | 8 | 1  | 9   | Γ. | (10 | ŀ  |
|------|--------|--------|----|----|----|----|---|----|-----|----|-----|----|
| AAAA |        |        |    | I  | Ī  | П  |   | i  | 1.1 |    | 1   | Ĺ  |
| AAA  | $\Box$ | 1      |    |    | 2  | 7  | 4 | 2  | 4   | 2  | 2   | ĺ  |
| AA ! |        |        | 8  | 13 |    |    |   | 12 | 10  | 5  | 3   | ĺ  |
| · A  |        | 4      | 11 | 10 | 6  | 8  | 7 | 5  | 3   | Ţ  | 2   | ŀ  |
| Bi   | 2   6  | 114    | 15 | 13 | 17 | 10 | 9 | 7  | 4   | 7  | 2   | ĺ  |
| · C) |        |        | 3. | 2  |    |    | 2 |    |     |    |     | ١. |