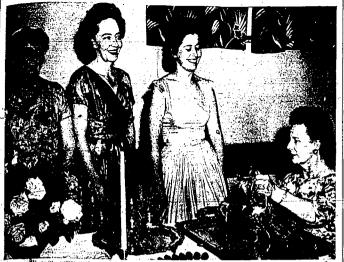

### - Certificate Presented to "Woman of Year" | West German Slate Workers

on, left, Altrusa club president, presents certificate for "woman of the year" to Mrs. presontation was one of the highlights of the annual banquet and installation of cek (fistaf photo-cognaving)