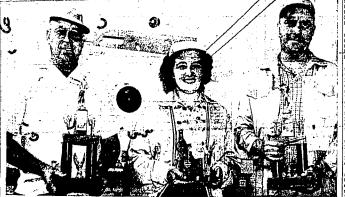

# Wyatt, Bays and Mrs. Hazelbaker Win Top Honors in Pistol Meet

# Twin Falls Red Sox Nip Boise Man Wins Hagerman to Remain Undefeated in Semi-Pro

Pistol Champions Display Trophies Won in Local Shoot

Padres Down

Vancouver to