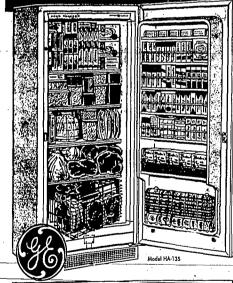

# Imagine the convenience of A Freezer You Never Have To Defrost!

GENERAL ELECTRIC FREEZER
Madél HUX-105 with magnetic safety door

Soles and Dhinibution Dept. Solt Lake City District

GENERAL ELECTRIC Distributor's suggested retail price, See your GE Dealer for his prices and terms.

# Here it is - the GENERAL ELECTRIC Frost-Guard FREEZER

Here are seven reasons why you'll want to start enjoying this remarkable freezer today.

Frost never forms! No more food packages so locked in by frost that you can't get them out to read the labels.

General Electric's new 13-cubic-foot freezer has the new GE Frost-Guard System that does the defeositing for you automatically. No more chopping or craping frost. And compare with a cheet-type freezer:

- Bookshelf door. Foods are stored in the door like books on a shelf and just as easy to take out. Door holds as much as 83 pounds of frozen food.
- Hondy swing-out basket for easy loading and unloading. Holds 47 pounds of bulky, odd-shaped items.
- Stroight-line design fits flush with cabinets...even into corners.
- Warrenty. GE dependability: 3-year warranty against food spoilage; 5-year protection on refrigeration system; 1-year war-ranty on the freezer itself.
- Be moderni Start enjoying this newest, most modern convenience in Food Freezing.