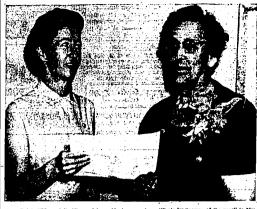

### - Certificate Presented to "Woman of Year" | West German Slate Workers

on, left, Altrusa club president, presents certificate for "woman of the year" to Mrs. presontation was one of the highlights of the annual banquet and installation of cek (fistaf photo-cognaving)