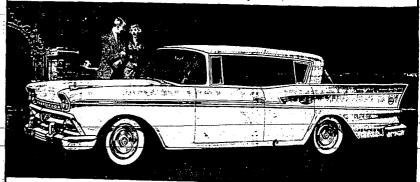

Now the finest mediumprice car saves you up to \$44.84 a month!

by Rambler

See the medium-price car with the lowest first cost and highest resale value. Ambassador V-8 is the compact luxury car on a 117-inch wheelbase. Easiest to park, garage. Nine inches longer than Rambler—one to two feet shorter than other medium-price cars yet with more room and fluxury than most! The 270 HP Anhotsador out-performs all cars in its field. Top V-8 performance with outstanding V-8 cognomy. Personalized Luxury: individually adjustable from seeds. Sales are up 130%. Ambassador—finest car ever priced so close to the lowest.

Ambassador V-8 by Rambler

AMBASSADOR SAVINGS ON FIRST COST, RESALE CAR-D.....\$120.....\$159.....\$279.....\$23:25-CAR DS.... 317..... 125..... 442..... 36.33 CAR U.S. 377 125 442 36.33
CAR E. 97 398 495 41.25
CAR M. 265 294 539 44.84
CAR P. 17 163 280 23.33
Read on solverticed suggested delivery gives for comparable new 1938 four-door sedams and June N.A.D.A. Official Used Car Guide Egents for comparable used 1938 four-door sedams.

WILLS MOTOR CO.

236 Shoshone Street West

Twin Falls