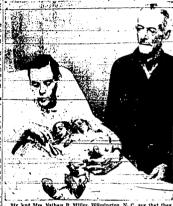

#### Man-Made' Fires Reported in Area

They'll Keep Triplets

#### Help Promised; Couple Won't Give up Triplets

Cooler