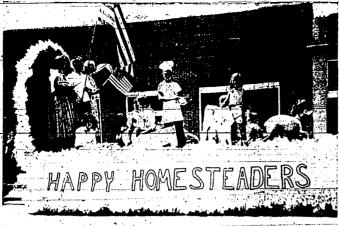

RE-3-8931

Here's One of Prize Winners in Rupert Parade

This float was one of the price winners in the Ropert Fourth Happy Homesteaders i-H club won second prize in the youth of July parade, part of the traditional Ropert celebration. The ganitation division, (Staff pholo-capraving)

Here's One of Prize Winners in Rupert Parade

This float was one of the prize winners in the Rupert Fourth Happy Homesteaders 4-H club won second prize in the youth of of July parade, part of the traditional Rupert celebration. The ganization division, (Staff photo-engraving)