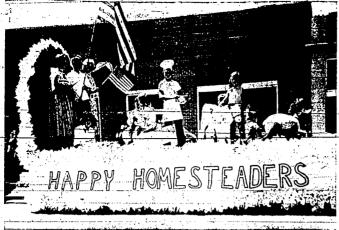

RE-3-8931

Here's One of Prize Winners in Rupert Parade

This float was one of the price winners in the Ropert Fourth Happy Homesteaders i-H club won second prize in the youth of July parade, part of the traditional Ropert celebration. The ganitation division, (Staff pholo-capraving)

Here's One of Prize Winners in Rupert Parade

This float was one of the prize winners in the Rupert Fourth Happy Homesteaders 4-H club won second prize in the youth of of July parade, part of the traditional Rupert celebration. The ganization division, (Staff photo-engraving)