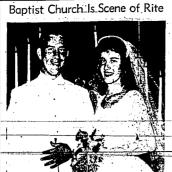

### Vows Recited by Miss Gugelman

And M. L. Clark raditional satin and chantilly e was the choice of Myrna gelman, daughter of Mr. and E. G. (Pat) Ouvelman, for

dral train of th 

ner bouquet. by her father

ndanis wore

served as nd Karen Balcom, the

by Mrs. Des stopher. Th nded by Dar . Gifts wer Kathy Ander

Ciark changed t otton frock with and white plc-edding trip, their home in Date Marked at

will make their home in not where the bidgeroon waveful the set of fores at the set of the set of the set of the set the set of the set of the set of the set the set of the set of the set of the set the set of the set of the set of the set the set of the set of the set of the set the set of the set of the set of the set of the set the set of the set of the set of the set of the set the set of the set the set of the set o in in br

Omengo, Sagramento, Jef City, Mu., Castleford, Home Bolse, Idaho Falls, Buhl and Twin Falls, Dean Dietrich was hoster misceller Falls; m., aker and family, m., Mr, and Mrs. Don Vernal, Utah

Marian Martin