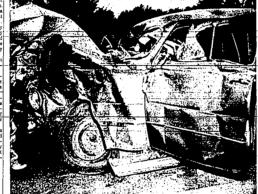

# No Inquest Pends In Wreck Killing Four at Gooding

COODING

Set in Crash

Killing Four

(From Face One) sed just before the acciden

t collided with the Chaffin car. Gardner said he and Hügginä rore beyond the point of impact ad atopped their cars. Gardner pointedy took the young Chaffin iris to the hompital for ireatment fler the aheriff arrived. There ere no passengers in the other to gata.

told Sheriff Anderso youths had been testin ers and that the McGhe sedly having the correct

t. riff Anderson, who was as-by Deputy Guy P. Coles, y William Bunn and Coroner r. Anderson, and this celder n a life insurance sales