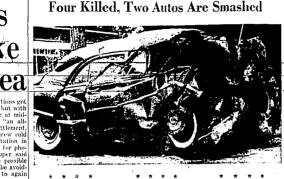

# No Inquest Pends In Wreck Killing Four at Gooding

COODING

Set in Crash

Killing Four

(From Face One) sed just before the acciden

t collided with the Chaffin car. Gardner said he and Hügginä rore beyond the point of impact ad atopped their cars. Gardner pointedy took the young Chaffin iris to the hompital for ireatment fler the aheriff arrived. There ere no passengers in the other to gata.

told Sheriff Anderso youths had been testin ers and that the McGhe sedly having the correct

t. riff Anderson, who was as-by Deputy Guy P. Coles, y William Bunn and Coroner r. Anderson, and this celder n a life insurance sales