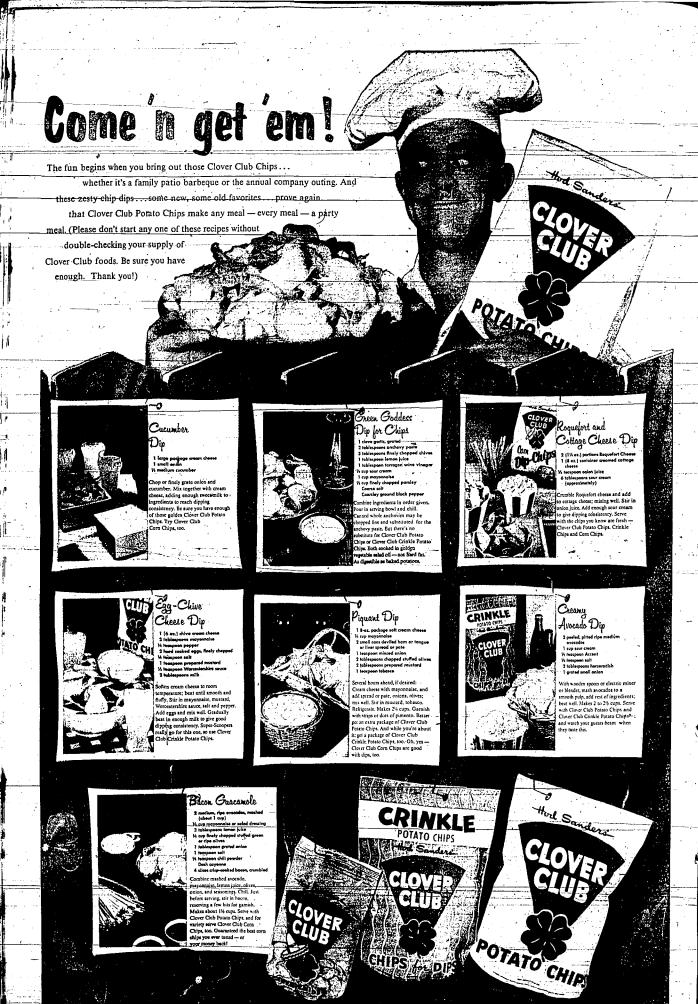

UDEBAKER LARK

701 Main East RE 3-7700

RICE CHEVROLET

TRADING DEALER 1957 BUICK 2-door Sedan, Radio, heater, Dynaffow transmission tinted glass, whitewall tires, NICE \$133

FORD 4-door Sedan, V-2 engine. Radio, heater, Fordamatic trans-mission, power brakes. EXTRA \$129 NICE 51284 BUICK Convertible. Power steering and brakes, radio, beater, dynaflow transmission, white-wall tires, 2-ione paint REAL NICE 51628

1954 CHEVROLET E-door Sedan R dlo, heater, whitewall time 

1942 GUEVROLET Sivieline Dela e-door, Radio, heeter, powe gilde, turn alguela, back-u-lighta, tinted glass, new nylor tires, THIS IS A CREAM PHEY

1949 STUDEBAKER 4-dr. Champles. Overdrive transmission, radio, heater Good time SHARP 1988

up. 4-speed tres tires. Make a re-ing mar. ONLY USED CAR LOT

I am to I am Buedere