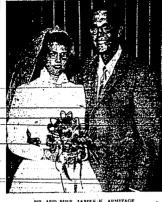

### Couple Married In LDS Rites to

Live in Gooding

where he was Kappa Tall, by Thiemann Twin Falls Club