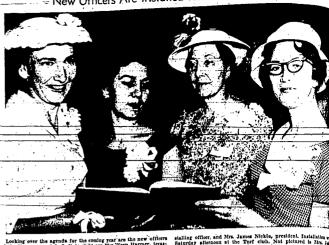

### Varied Activity Listed for Units Of Local WSCS Varied activities are listed for the Thursday meetings of the Woman's Bociety of Christian

New Officers Are Installed for Newcomers Club

Newcomers Club

# Seats Officers at Luncheon Parley and a same section and a same section by the same section and a same section by the same section and a same section. The same section and a same section. The same section and a same section. The same section and a same same section and a same se