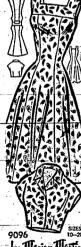

### SUMMER DRESSES

| DRESSES 12.95-15.95 . | <br>•  | , .  | 8.88  |
|-----------------------|--------|------|-------|
| DRESSES 17.95-19.95 . |        |      | 10.88 |
| DRESSES 22.95-24.50 . | <br>٠. | ···· | 12.88 |
| DRESSES 25.95-27.50 . | <br>•  |      | 14.88 |
| DRESSES 29.95-32.50 . |        |      | 16.88 |
|                       | <br>_  |      |       |