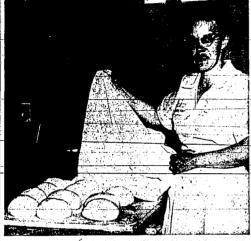

### Justice Resigns

After Pact With Convicts Ends as Siege
Wostern Union Of Starvation Voice

Baking Demonstrated at State Workshop