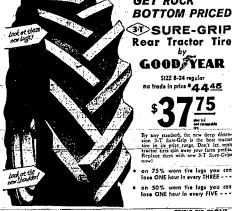

### 4-H Club Meets

Don't let spinning tractor wheels rob you of farm profits!

**GET ROCK** 

GOOD YEAR SIZE 8-24 regular

on 75% worn tire lugs you can lose ONE hour in every THREE - -

| r no trade in Regular no trade in Regular no trade in price — \$83.00 price — \$91.70 | RIF |
|---------------------------------------------------------------------------------------|-----|
| 1185* \$7055* \$7795*                                                                 | 2   |