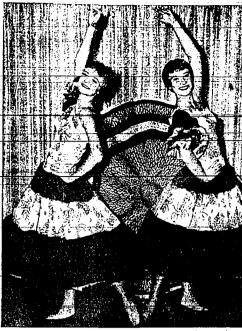

#### Miss Idaho's Dance Students Set Revue on Friday Evening

and south it is the thermal will be entirent. Sent event as Mile, the about 4 miles of the ab

King Hill Couple

girls ronge in age from 3-to and 15 in the class base