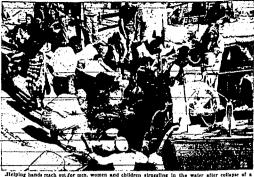

#### Dock Collapses: Mass Rescue Made

Gary L. Johnston

Gary L. Johnston Honored at Rites Recompaniet. Palibearers included Jerry Morgan, Joe Morgan, Ketti Mirg. gan, Joe Morgan, Ketti Mirg. gan, Joe Marken, Ketti Mirg. and Mickey Borelle. GOODING, July 15 - Puneral aervices for Gary Lee Johnston were held at 10:00 a.m. Truedbase at Truempson chapel with the Day