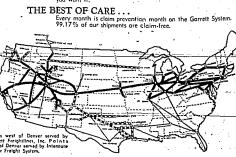

## White Mortuary

PHONE: RE 3-6600 "THE CHAPEL BY THE PARK"

Near as Your Telephone . . .

SERVICE ...

Call your nearest Garrett

bring the silver, green and ellow truck of PHONE RE 3-328

360 Third Street W Twin Folls, Idah