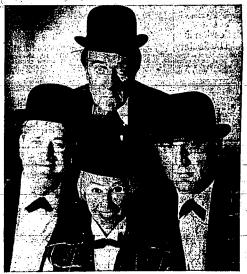

### Area "Senators" Greeted in Capitol

### Boys' Nation "senators" from Idaho were guests of th From left are William James Johnston, Twin Falls, 2, Ruperl, and Sen. Frank Church. (Staff engraving) Swim Classes End at Hailey

ett, Carey and name, ded, awinming classes for women bein Monday at the Haana natsorium. Registration be at the pool that evening, as for non-awinmers will be haven 7 and