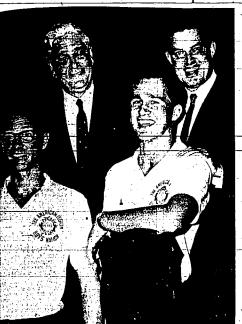

### Area "Senators" Greeted in Capitol

### Boys' Nation "senators" from Idaho were guests of th From left are William James Johnston, Twin Falls, 2, Ruperl, and Sen. Frank Church. (Staff engraving) Swim Classes End at Hailey

ett, Carey and name, ded, awinming classes for women bein Monday at the Haana natsorium. Registration be at the pool that evening, as for non-awinmers will be haven 7 and