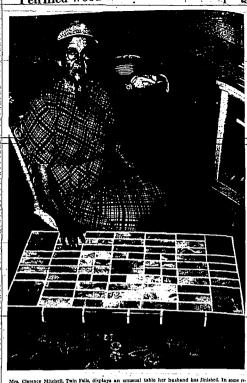

### Petrified Wood Featured in Table Top

### One of Oldest Coffee Tables Finished Only-Recently From Petrified Wood