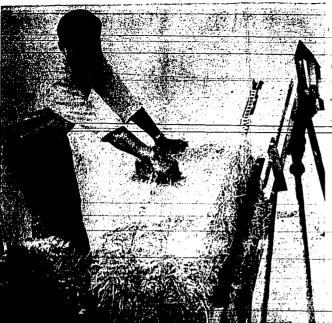

### Indian Youth Gaining Experience on T.F. Area Ranch

Robert Duzzan, 25, attends intermountain school for Navahos in Presently the abody youth write for Helen and Gistor Caull Frighant City, Usah. During the summer months he works away of 7 livin Falls. One of his new experiences his summer he will be abod to gain esperience in different environments, hauling and stacking hay, (Slaff photo-engraving)