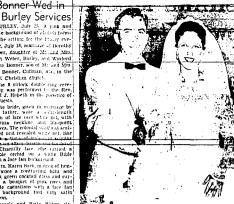

### Miss Weber and Vows Exchanged in Church Rite Bonner Wed in

for college...career...it's smart to choose

Social Calendar