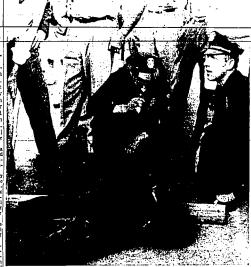

### Visits Reported Fast Medical Attention, Transfusions Helped Save Life of Woman at Hospital

In yeldowione park.

Said Mrs. Denn Moffett and have returned to their home and the period of their home was considered and the period of their home. The period of their home was considered at the was considered at the was considered at the was respectible for saving the many of the period of th