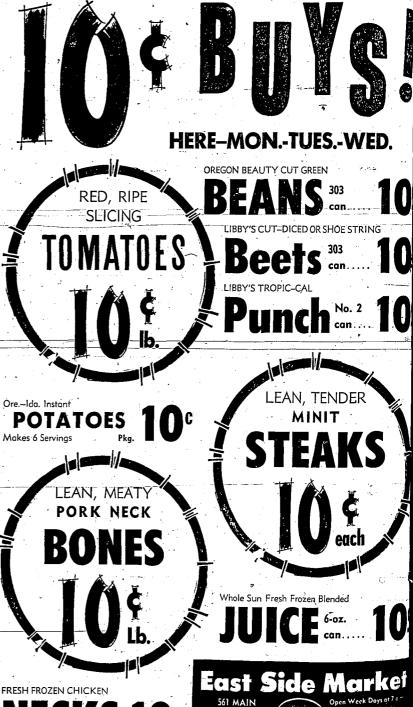

iday

TOT & BEE-TWEEN

TIMES-NEWS, TWIN FALLS, IDAHO

After Illness Anazoria duba Burist Anazoria duba Anazoria Anazoria

discussed for the invention to be held in September, Rob-former Declo resi-ng in the Idahome

after a long lilness. Mr. Ribanks, was born in Ness county, Kans. Bept. 20, 1803. He came lo Gooding in 1900 and had lived in the Pairtfield and Good-ing areas ever since. He attended the First Christian church, For many years he worked for the Cames county read depart-ment.

Rotary's Leaden To Visit Gooding

Chairman Adam Schubboxing and on a light boxing and a light lion and a light Gueils included Star Scattle, and Henry Gooding.

Mr. Eubanks is survived by two sons, Leslie Eubanks, Milwaukce, Wis., and James Eubanks, children and child. He was

# Look! Look! Look! See Wha



Şerving Magic Valles Since 1938

AVENUE EAST

PHONE RE 3-4434

SUNDAYS 9 A.M

GOLD STRIKE STAMPS

TO 6 P.M.

SUNDAY, AUGUST 1, 15

In This Section Aig Planned for Bedfast Polio Patient ... Independent Water ... Bird Farm Economics Eyed . . . Life in Marie Valley . . . Historic Site Markers . . . Magie Valley Portrait . . . New Typo Red Beau

# He Uses Iron Rod in Hand To Find Sources of Water

Emes

B. W. W.

TWIN FALLS, IDAHO, SUNDAY, AUGUST 9, 1959

er Serving Nine Irrigated Countie

eng

Steel Industry's Strike Different

# Experts Are Puzzled Over Mounds of Rock on Desert

SUNDAY

FEATURE SECTION

Thousands of Children and Adults Benefit From City's Swim Program



Swimmers Get Instruction in Lifesaving Class at Municipal Pool





ern mole by using policited mich are set in a block