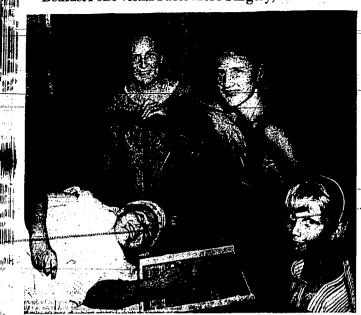

Palls

**ANNUAL BEAUTY SALE** 

Buy one ... get one free!

Helena Rubinstein's

AGE EIGHTEEN

TIMES-NEWS, TWIN FALLS, IDAHO

Bedfast Polio Victim Faces More Surgery, Treatment

18, victim of bulbar polic in 1952, plays Ch ister, Rens Ray Wodshow, Standing behind w and Ronnis Wedikow rnia recently and return

but faces more surgery. An emergency drive for polio funds in Minidoka county will be held from Aug. 10 to 24. The money do hated in the drive will be used to aid recovery of patients. (Stat ting) \* \* \*