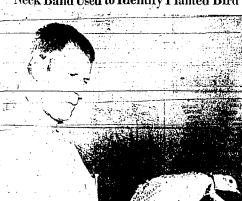

#### Neck Band Used to Identify Planted Bird

Filer Ministers Plan Picnic Fete

PAGE NINETEEN

Demonstrations

Given\_at\_Parley LD Aug 8 - Den sewing were give darvals 4-11 club m were given

full-fi

county,

Septonic SEPTIC TANKS