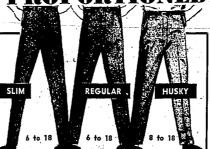

SALE

Ours exclusively! Guaran-teed not to shrink out of shape . . . full cut sizes shape . . . for from 6 to 16.

Iow-hole cardigan, boys' first choice

BULKY ORLON SIZES S-M-L

as well as being able to stand up to rough and tumble. Has back flap pockets and harmony trim. Bost of all, they never need ironing; just hang dry.