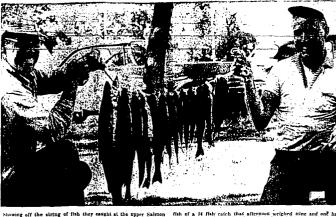

### Fishing Best **Boise Hurler** Salmon fishing in Stanley isin is the best it has been all ason, says Red Emerson, Sun-am dom Tops Pioneer League Mark

Low Gross, Medal

25. Ed Purves bad low putts us Lakes and Mrs. Often Club Will Teach montputs for the country for the municipal women that Larry Hover took the Chub Will Teach Nookies to Drive Indiana.

# Pair Catches Fish String in Snake River