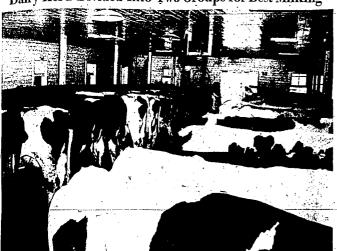

# Dairy Herd Divided Into Two Groups for Best Milking

# Buhl Dairyman Isn't Opposed to Fast Milking Systems, but Not on His Cows

**Experimental Wheat Crops Are Threshed** 