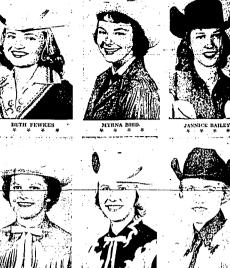

Birth to Girl

Evans, 548 Washington.

High in Sky

17 (f) -nto this

an induce the delivery in the steard of the standard of the st

roducts of Hu

Six Girls Vie for Queen of Cassia Fair

LINDA HEWARD who are candidates for 19 car's fair scheduled Thur JAN JOHNSON n will be selected during clo, is sponsored by the be selected sponsored by selected by selec ta Lions; Miss Ba Kiwania, (Sherrow