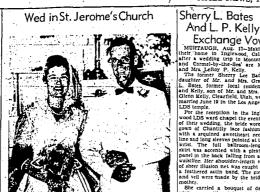

# Rita J. Simpson Claimed as Wife

By J. V. Wagner JEROME, Aug. 17 - A recent putal mass at St. Jerome's Cath ic church united in martiag 1 Simmon, daughter of Mr. sumes Cath in united in marriage . Simpson, auditer of Mrs Simpson, and Joseph V r, son of Mr. and Mrs. John r, sr., Buhl yrating the mass and per-the destination

## IR. AND MRS. JOSEPH V. WAGNER (Staff engraving)

white heart-shaped Discussion-Held

v. the Catholic

ver sirls, Susan Simp Palls, and Pama Simp , nieces of the bride At Work Session HAGERMAN, Aug. 17-A-round-able discussion on helps in the nome, jelly making and merin-ques was conducted at the work meeting of the Rellef Society

and a novely tune written espe-cially for the newlyweds and sung by the bride's father. The bride was graduated from Verds Wood gave the visit

Murtaugh high school in 1934. The bridgeroom atlended schools in Ulah and the Panama canal tone and served with the ormed forces in Korca. He later was grad-uated from Northrop Acronautical institute, Inglewood, and filled a two and one-half year LOS mis-alon in Uraguay, Bouth America. If is te miloyed by Airsearch cor-H. Gold gave the T. lien and Mrs. R. K. B Local AWM Unit