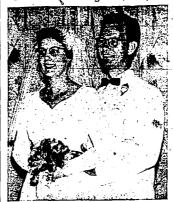

# United in Los Angeles Temple

TIMES-NEWS, TWIN FALLS, IDAHO

Exchange Vow

carried a bouquet of deep cases with pink net inserts tin streamers. Her jewelry, a the bridgernom was a pear

ina Boyd, Murtaugh, wearli

the Ingle

in Ingl

P. KELLY

Guests Honored Date Observed

At Eden Events KING HILL Mrs. Martin W EDEN, Aug. 17 - Mrs. und Mrs. Honor of the terred weiding eake top-s iscy weiding beil and vern schute and family entry and a dimore Thursday evening weise auto in the tradi-stratic and a strating and a strating and a strating and a strating weise auto in a strating and a strating and a strating and a strating weise auto a strating and a strating and a strating and a strating weise a strating and a strating and a strating and a strating and a strating weise a strating and a strating and a strating and a strating and a strating weise a strating and a stratin an an we. Sai Teo were is the Mrs