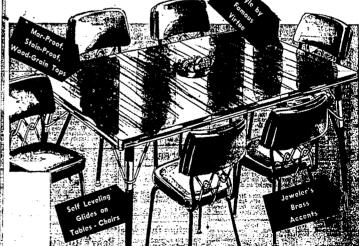

DINETTE SET

Large 60" table with marproof top

6 deluxe wire-back chairs

Self-leveling glides on table & chairs

Stain-proof woodgrained plastic top Styled by famous Virtue Brothers

NO TRADE NECESSARY!!

"BRONZE''N BRASS" BY VIRTUE!