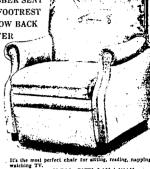

### JUST ARRIVED! LARGE SHIPMENT Berkline Recliners

King Size Comfort in this

### **DELUXE BERK-LOUNGER**

King of Comfort Chairs

- SITTING IS BELIEVING
- Full 51/2" FOAM RUBBER SEAT • FOAM RUBBER IN FOOTREST
- Attached SOFT PILLOW BACK

NEW PLYHIDE COVER

Feels and looks like leather . . . wears as well as leather. The finest in Recliners