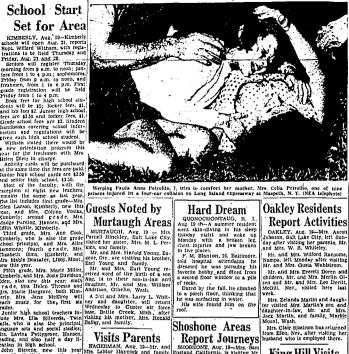

Child Comforts Injured Mother

Weeping Paula Anne Petrolito, 7, tries to comfort her mother, Mrs. Celia Petrolito, one of nine persons injured in a four-ear collision on Long Island expressway at Maspeth, N. Y. (NEA telephoto)