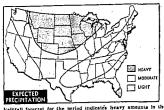

## Weather, Temperatures

MAGIC VALLEY—Mostly cloudy with showers and thundershow tonight and tomerow. High temotrow 25 to 76; low tonight 45 to tonight and to 47, 55 at 8 am, and 58 at noon, Precipitation, 58 of such pateriary up until 5 p.m.

### Rains Expected To Boost Crops

Seen Today