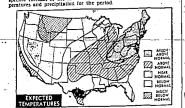

## Weather, Temperatures

MAGIC VALLEY—Mostly cloudy with showers and thundershow tonight and tomerow. High temotrow 25 to 76; low tonight 45 to tonight and to 47, 55 at 8 am, and 58 at noon, Precipitation, 58 of such pateriary up until 5 p.m.

### Rains Expected To Boost Crops

Seen Today