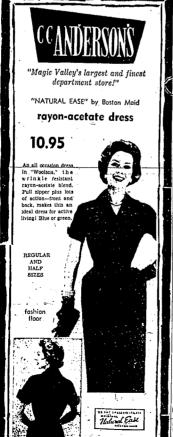

hed Tour

## Taken Into Unit

TAKEN INLU UNIL

HAILEY, AR, 20-Larry Altred,
son of Mr. and Mrs. alect Allred,
clament, was sellutated into the
Order of the Arrow at ceremonite
Held at the Dy Scout Camp Cape
Hallred, who is a member of troop
100, of which Bill Knorp is Scoutmalter, was one of a group initiatty. Archie Brown, chief adviser
for the group, was in charge of the
initiatory ceremonies.

initiatory ceremonies.

One of the prime objects of the group during the Twin Falls weekend was to clean the camp, paint the buildings and other facilities and prepare the camp for next year's use.



Pear Time

NW Eliatioglas MASON JARS



### **Attend Camp**

men in Canada's farm labor
increased by 16,000 in 1953
boliek and their house gue
monthly syrings of more than
Orr. Sante Gruz, took the





MISS LINDA MASON Burley, Idaho

### "MISS JANTZEN

of Magic Valley.

flies to Portland, Ore.

COURTESY-WEST COAST AIRLINES TO VISIT THE MODERN PLANT OF

JANTZEN KNITTING MILLS . . .



Meet the Finalists WHO, WITH "MISS

JANTZEN," WILL BE JUNIOR FASHION

BOARD FOR '59' \* \*

PETITE, AVERAGE OR TALL - YOU CAN GET THE RIGHT FIT IN OUR

**JANTZEN PROPORTIONED** 

SKIRTS AND **SLACKS** 

Your ever-lovin' Jantzen styled to fit your figure in luxury all-wool flannel fabric.

Proportioned sizes

Petite 8 to 18. Average 8 to 18. Tall 12 to 18.

New colors

Skirts in Rhapsody. brown jug, black Slacks in black and smoke dreams. Sonia Smith Minico

Rita Larsen Twin Falls

Kathy Maughn Buhl

Pat Leonard

Sheri Hite Jerome

Jinx Butler

Verdine Johnson

Shoshone

SHOTS

| SUBSCRIPTION RATES<br>BY