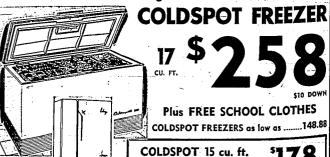

# SCHOOL CLOTHES

UP TO

Only \$5 Down

With the Purchase of ANY Fine Kenmore or Coldspot Appliance FRI. or SAT. ONLY!

Last 2 Days RED TAG SALE! Kenmore 24-Inch Oven **Push-Button Range** 

Fantastic low price for this 7 heat, 30-inch Range with one hour Ken-Timer and many de-luxe features. Bake your whole dinner in big

THE RESERVE

Giant 14 cu. ft. Coldspot FREEZER-REFRIGERATOR

KENMORE DRYERS As Lów As .......5148

Glant freezer section holds 105 lbs. Big Swing out Crisper; Exclusive Turbo-Air cooling means the end of frost forever! The lowest price ever for a Com bination of this quality. FREE CLOTHES.

FREEZER . . . . . . . .