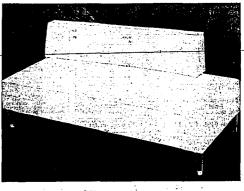

## MODERN **STUDIO** LOUNGE!

For almost any room in the house. Coil units, removable back. 30" x 70" overall. Two lounges placed together with coffee toble centerpiece makes a wonderful 2-piece sectionol.

Reg. 79.95 Each