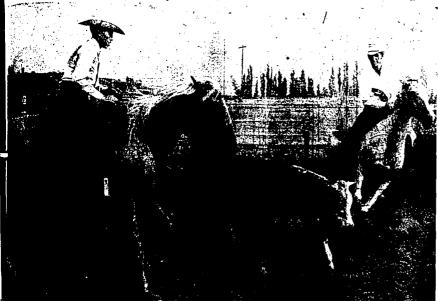

eel Axismebile Dealers Ase

TIMES-NEWS, TWIN FALLS, IDAHO

Father and Son Display Talents of Unbridled Horses in Cow Cutting

The Alexanders show their stuff as they both work a calf from the herd in a corral at the Bar S Fanch at Hagreman. Neither hore has a bridle. Bay Alexander, right first used fish belt to guide the hore to the calf that her wanted cut from the berd, then he simply turned the calf or to the two well-trained cutiling horses. The way way was a state of the s

horses then outm a 19-year old stun elder Alexander engraving) \* \* 1 and that has achieved quite a name a riding "Shu Fly," a horse he

An Meeting Is to n Economics Radiators NEW AND USED Service & Repairs Phone RE 3-6080