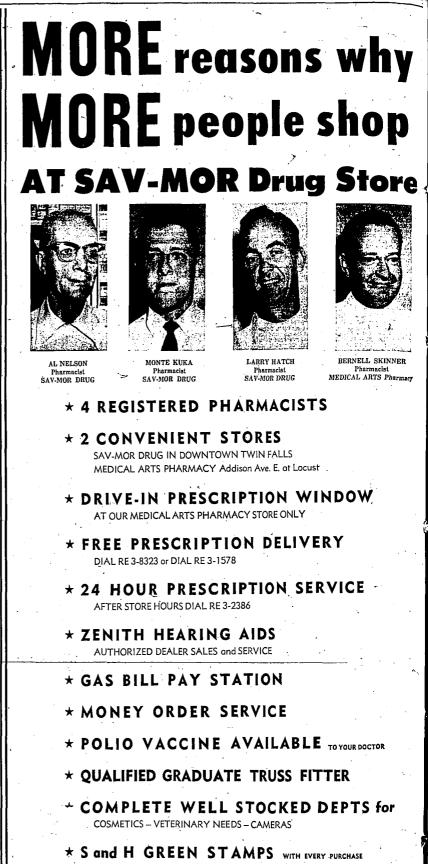

RESERVE SEAT Tickets: May be nurchased ahead at Rogerson Holel, Twin Falls; at Fair Ground Office, Filer; at Sav-Mor Drug, Buhl; and at Dodds Cigar Store, Kimberly,

PAGE SEVEN

TIMES-NEWS, TWIN FALLS, IDAHO