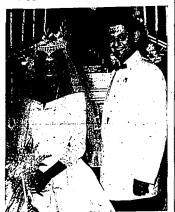

whith and solve all sets and sol

Christian Church Scene of Rite

Marjorie Cowles

MILLINERY fashion floor

Miss Wheeler Is

Wed to Ash in

here. The bride wore a ballerina length white hace over Laffet gown. The vell of Prench Hluslo tulle, was mude by Mrs. Ash. Th bride a bouquet was of gardeni and garnet roces. She wore a singi-strand of pearls, a gift of the bideness of the second second second second transference and the second second second second transference and second second second second transference as the second second second second transference as the second second second second second transference as the second second second second second second transference as the second second second second second second transference as the second second