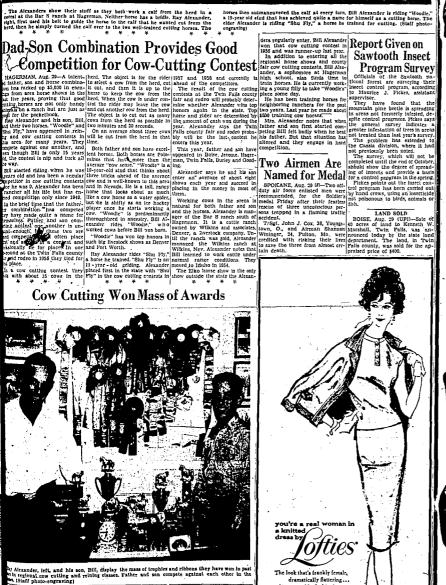

eel Axismebile Dealers Ase

TIMES-NEWS, TWIN FALLS, IDAHO

Father and Son Display Talents of Unbridled Horses in Cow Cutting

The Alexanders show their stuff as they both work a calf from the herd in a corral at the Bar S Fanch at Hagreman. Neither hore has a bridle. Bay Alexander, right first used fish belt to guide the hore to the calf that her wanted cut from the berd, then he simply turned the calf or to the two well-trained cutiling horses. The way way was a state of the s

horses then outm a 19-year old stun elder Alexander engraving) \* \* 1 and that has achieved quite a name a riding "Shu Fly," a horse he

An Meeting Is to n Economics Radiators NEW AND USED Service & Repairs Phone RE 3-6080