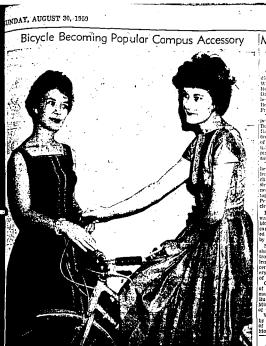

newest falls colors (in addition to basic black, brown, navy) 

The

Mary Potter, left, and Patty Jo Ward examine a bleych will be among articles Miss Ward is ling solves not only the transportation Jor in and is good exerci-Jor in aducation, plannir (Staff photo-engraving) \* \* \* reise. Miss Potter still be a junior at Sacramento Slate college where ning to teach handlcapped children. Diss Ward is majoring in English \* \* \* \*