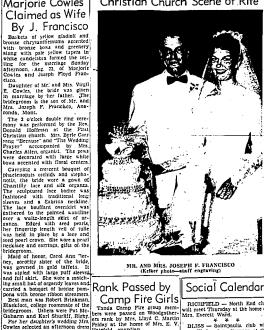

whith and solve all sets and sol

Christian Church Scene of Rite

Marjorie Cowles

MILLINERY fashion floor

Miss Wheeler Is

Wed to Ash in

here. The bride wore a ballerina length white hace over Laffet gown. The vell of Prench Hluslo tulle, was mude by Mrs. Ash. Th bride a bouquet was of gardeni and garnet roces. She wore a singi-strand of pearls, a gift of the bideness of the second second second second transference and the second second second second transference and second second second second transference as the second second second second transference as the second second second second second transference as the second second second second second second transference as the second second second second second second transference as the second second

bridegroom. The bride was given in murriage by her father. The Rev. Walter Wilson, Boise, performed the cere-

nony. Mrs. Wesley Johnson, Shelley vas matron of honor, Bride's at endants were Julean Rovig, Twir falls, and Mrs. Neola Reese, Yaki ma, Wash.

ma, wasil. Best man was, Boyd Ash, jr. *nother of the bridegroom*. Usher vere Gene Wheeler, brother of the ride, and Clifford York. Twi falls.

Palls. Richard Truxell, Riverside, Calif, was organist. Vaucha Nemnich Twin Palls, was solost. Candlehishters were Ted Wheeler, and Pergy Lou Wheeler, both Meridian, Adriunne Wheeler, Meri-dian, was flower gif and David Reynolds, Twin Palls, was ring bearer.