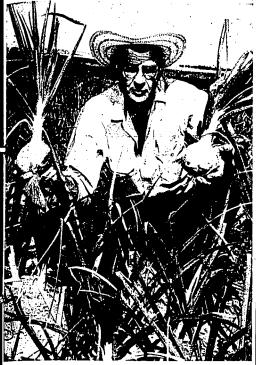

# Byrd Walter Has Been Active in **Raising Flowers for Many Years**

Student Packs After Summer in Desert

## SUNDAY FEATURE SECTION

Miss Twin Falls Displays Local Pioneer's Flowers