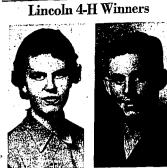

Sardine and mackeral fisher men make their best catches o

moss green, royal 2.92

9752

SHANON MCNEE JOHN SILVA two Lincoln county 4-11 members who won honors in the ai 4-11 counts. Miss MCNee, who pen the state honor in her airy, will receive a trip to the national 4-11 club congress in monor and the state of the state of the home grounds (astion project. (Staff engravings)