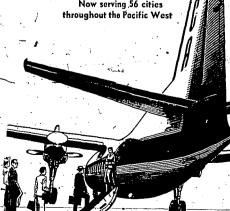

# **NOW! Fly WEST COAST** to SALT LAKE CITY

Starting Tomorrow

- New! Two daily round-trip, non-stop flights to Salt Lake City in the luxurious F-27 Prop-Jet
- New service to Logan and Ogden via Burlay-Ruport

For information and reservations call REDwood 3-6721 or see your local travel agent:

Magic Carpet Travels
Dial RE 3-1668

**WEST COAST AIRLINES** 

Now serving 56 cities