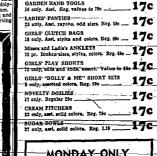

Anst. styles, colors and fabrics. Ber. to 1.89 37C LADIES' ANKLETS 22 only Broken Sizes. Reg. 490 \_\_\_\_\_ 370 

MONDAY ONLY AFRICAN VIOLETS Reg. 1.98 SPECIAL .. ... 1**.66** MONDAY ONLY



17c INFANTS' DRESSER TODDLERS' BLOUSES 16 J. Ber. 16 .. Ber. 16. 17C BOYS' CADANA SETS 15 coly. While coly, sheat f to 1. Broken Sites and Styles. Ber. 335 1.97 Sonly. Broken Sites and Colors. Ber. 120 \_\_67C LADIES' PLAY BRAS. 20 only, broken lota. Values to 1.00 \_\_\_\_\_ 17c Jonly White, in Broken Sizes. Ref. 2.88 \_ 1.97 17c Dress-Clearance



27 Only

19 Only

12 Only





BEACH-BLANKET-1.47 MONDAY and TUESDAY ONLY Cotton FLANNELS Larga Selection of Beautiful Juvenile and Sloepwear Patterns. Fast Colors. 





J.J. NOUSSENU CO. OPEN DAILY 9:30 A.M. TO 5:30 F.M. FRIDAYS 9:30 A.M. TO 9:00 P.M.



TIMES-NEWS, TWIN FALLS, IDAHO



Newberry's have gone Hog Wild on Prices to bring you fantastic savings on hundreds of items from all over the store. Many items are slightly soiled, but undamaged otherwise. Be here at 9:30 Monday Morn.

### ing for Really Terrific Savings-Plus Your Free Bacon. All items subject to prior sale. -GONE PLUMB HOG WILD-

SUNDAY, SEPTEMBER 13, 1955

Ly. Broken 67c

67c

GIRLS' CAPRIS 5 only. Broken Sizes, Siyles, Colors. Reg. 1.69 670

BOYS' SWIM SUITS 14 only. Broken Sizes, Styles, Colors. Reg. 198 670 BOYS' PRINT SHIRTS 30 only, Short Sleeves, Broken Styles. Sizes and Patterns, Reg. Value to 1.23 ...

MEN'S SWIM TRUNKS

MEN'S HEAVY WORK GLOVES

GIRLS' SKIRTS 6 only. Broken Sizes and Styles. Reg. 1.98 \_ 67C

GIRLS' SKORTS 22 only. Skirt and Short Sets. \_\_\_