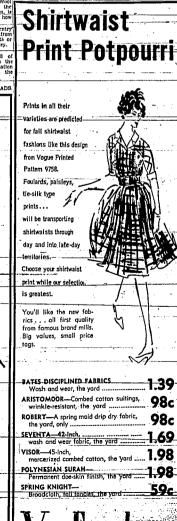

AD watch in the work-





PAGE FIFTEEN

Wed in Oregon

Sept. 1

G. M. Smith and

RS. LAWRENCE DEAN LANIG (Staff engraving) Former Resident Weds Oregonian KING HILL, Sept. 12 – Jackie exter, daughter of Mrs. Orin Dex-r, former King Hill resident now

The

with the state of By Bridge Club

e center from her bridal netta Pullma, Sept. 12 Mir. Mir L Mark Straduald from Bal. TAT club last wetk at her hor sits school in 1958 and has in Burley. mployed as screet. high school in 1969 mice was like was l The bridegroom, a 1956 graduate

ng in the navy for the pase years. He was discharged i uly. They are making their home in

Out-of-town guests were Mr. Out-of-town guests were Mr. and Mrs. Stanton Clark, Gooding; son and daughters, Pocstello, and Mr. and Mrs. Clyde E. Thomps-Clyde Smith, Filer,





Girls Complete"Make It Yourself With Wool" Entries



Furniture & Household goods SADDLE HORSE...Livestock Camping, Hunting & General U TARPS, HITCHES, LIGHTS-FUR

### SOPER'S TRAILERS The Live Spot on Truck Lane

\$1.58

**Twin Falls Business College** 

PHONE RE 3-6522

### **Giants** Decision phils to Retain One-Game Lead

2 Los Angeles, Gi and Hobie Landr

Boros Assumes Halfway Lead

### **Jooding Cops** 0-0 Decision

ver-Wendell

In Dallas Open

Brewer Leads Wolves Red Devils Edge Past Trojans 35-12

Great Falls Nips Bulldogs 13-6 in Last Two Minutes

**Dodgers** End Face's Long Win Streak

North Dakota

Thumps Montana

Death of PCC Causes New Alignments

But Western Openers Appear Similar

**Olmedo, Frazer Will** Meet in Net Finals

TIMES-NEWS, TWIN FALLS, IDAHO

Boise Wins in

#