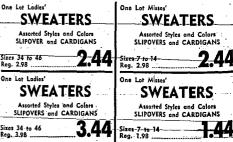

D STRAW HATS 25 only, Ladies', Misses', Reg. Value to 1.98. 37C GIRLS' PURSES, 25 Only Anst. styles, colors and fabrics. Ber. to 1.89 37C LADIES' ANKLETS 22 only Broken Sizes. Reg. 490 \_\_\_\_\_ 370 

MONDAY ONLY AFRICAN VIOLETS Reg. 1.98 SPECIAL .. ... 1**.66** MONDAY ONLY



17c INFANTS' DRESSER TODDLERS' BLOUSES 16 J. Ber. 16 .. Ber. 16. 17C BOYS' CADANA SETS 15 coly. While coly, sheat f to 1. Broken Sites and Styles. Ber. 335 1.97 Sonly. Broken Sites and Colors. Ber. 120 \_\_67C LADIES' PLAY BRAS. 20 only, broken lota. Values to 1.00 \_\_\_\_\_ 17c Jonly White, in Broken Sizes. Ref. 2.88 \_ 1.97 17c Dress-Clearance



27 Only

19 Only

12 Only





BEACH-BLANKET-1.47 MONDAY and TUESDAY ONLY Cotton FLANNELS Larga Selection of Beautiful Juvenile and Sloepwear Patterns. Fast Colors. 





J.J. NOUSSENU CO. OPEN DAILY 9:30 A.M. TO 5:30 F.M. FRIDAYS 9:30 A.M. TO 9:00 P.M.



TIMES-NEWS, TWIN FALLS, IDAHO



Newberry's have gone Hog Wild on Prices to bring you fantastic savings on hundreds of items from all over the store. Many items are slightly soiled, but undamaged otherwise. Be here at 9:30 Monday Morn.

### ing for Really Terrific Savings-Plus Your Free Bacon. All items subject to prior sale. -GONE PLUMB HOG WILD-

SUNDAY, SEPTEMBER 13, 1955

Ly. Broken 67c

67c

GIRLS' CAPRIS 5 only. Broken Sizes, Siyles, Colors. Reg. 1.69 670

BOYS' SWIM SUITS 14 only. Broken Sizes, Styles, Colors. Reg. 198 670 BOYS' PRINT SHIRTS 30 only, Short Sleeves, Broken Styles. Sizes and Patterns, Reg. Value to 1.23 ...

MEN'S SWIM TRUNKS

MEN'S HEAVY WORK GLOVES

GIRLS' SKIRTS 6 only. Broken S