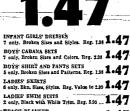

roken Sizes. Reg. 1.19 ..... \_\_\_\_\_37c JIRLS SUN DRESSES 5 only. Sizes 1 to 8X. Reg. 1.00 ...... GIRI 37c LADIES SWIM CAPS . 37c IMPORTED STRAW HATS 25 only, Ladies', Misses', Reg. Value to 1.98. 37C GIRLS' PURSES, 25 Only Anst. styles, colors and fabrics. Ber. to 1.89 37C LADIES' ANKLETS 22 only Broken Sizes. Reg. 490 \_\_\_\_\_ 370 

MONDAY ONLY AFRICAN VIOLETS Reg. 1.98 SPECIAL .. ... 1**.66** MONDAY ONLY



17c INFANTS' DRESSER TODDLERS' BLOUSES 16 J. Ber. 16 .. Ber. 16. 17C BOYS' CADANA SETS 15 coly. While coly, sheat f to 1. Broken Sites and Styles. Ber. 335 1.97 Sonly. Broken Sites and Colors. Ber. 120 \_\_67C LADIES' PLAY BRAS. 20 only, broken lota. Values to 1.00 \_\_\_\_\_ 17c Jonly White, in Broken Sizes. Ref. 2.88 \_ 1.97 17c Dress-Clearance



27 Only

19 Only

12 Only





BEACH-BLANKET-1.47 MONDAY and TUESDAY ONLY Cotton FLANNELS Larga Selection of Beautiful Juvenile and Sloepwear Patterns. Fast Colors. 





J.J. NOUSSENU CO. OPEN DAILY 9:30 A.M. TO 5:30 F.M. FRIDAYS 9:30 A.M. TO 9:00 P.M.



TIMES-NEWS, TWIN FALLS, IDAHO



Newberry's have gone Hog Wild on Prices to bring you fantastic savings on hundreds of items from all over the store. Many items are slightly soiled, but undamaged otherwise. Be here at 9:30 Monday Morn.

### ing for Really Terrific Savings-Plus Your Free Bacon. All items subject to prior sale. -GONE PLUMB HOG WILD-

SUNDAY, SEPTEMBER 13, 1955

Ly. Broken 67c

67c

GIRLS' CAPRIS 5 only. Broken Sizes, Siyles, Colors. Reg. 1.69 670

BOYS' SWIM SUITS 14 only. Broken Sizes, Styles, Colors. Reg. 198 670 BOYS' PRINT SHIRTS 30 only, Short Sl