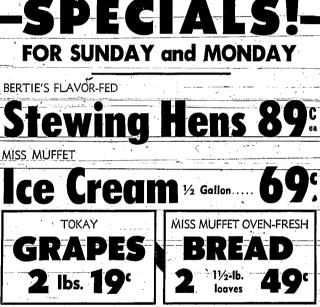

ted of a data with a 55 and 60 mile, and the r have been so many that there a mondered how many and war a chief would

er car I will mention. It b

Though four case at the first state of the set of the s

is a little man, he Labor day wetk-can venture to any iy a big h 250 traffic violations is increas will summer, has been

NORMAN JACKSON (President of Twin Fails co 4-H clubs, Twin Fails)

Enrollment up

HEYBURN, Sepi. 12-E the Heyburn schools 1 5 students, which is an 43 students over last rding to Lund Christen should be .... ind, you that nearly nually and hun incled? I Ipal. There are 248 boys and 227 gi

ast. We are building better highways. A teachers re hitle midget carsifaster cars and trucks, more of the first PTA of them doing less them each year. It we do not dolycar, Thursda



PLANTER'S BUTTER-18-oz. jar-4.9<sup>c</sup> OKAY ALL-PURPOSE

FFERG gignt size ...... VAN CAMP'S No. 21/2 PORK & BEANS 4

Donuts: 29' PIES

SUNDAY and MONDY ONLY

GLAZED and SUGARED

"MISS MUFFET"BAKERY-SPECIALS

BLUEBERRY

cans

TUESDAY and WEDNESDAY

### PAGE TEN

### **Buhl Grange** Elects Davis

To Head Unit

below the jail, four and light fixings ] from the ceiling in th Voters of the count defeated a levy design a fund for the constru-new jail. UHL, Bept. 12-Milo Davis was ted master of the Buhl Grange ng the regular meeling held raday night. Davis succeeds n Smith to the post.

Jean smith to the post. Other new officers elected in-clude A. L. Eleinkoyl, ortreer; Mira, Milo Davis, lecurer: Arthur Bells, ateward; Kenneth Birsder, assistant ateward; Mira Arthur Bell, chaplain; Herry