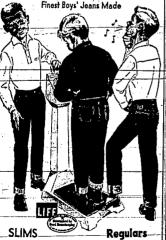

#### Fit Every Boy Comfortably

Big of fills — slander or husty — boys of all sizes, —all-ages age a bestee fit in GOLD STRIKES, Longer, war, foo heavus GOLD STRIKES, with heavy, nylon-iniforced denim and archaris VUICA-NEES, give more wear, ... more of everything.

FAIRC WONT FAST or DISCOLOR

Sizes 4 to 12 — Regulars and Slims ... Sizes 2 to 6x-7 - Suspenders .. \$1.98 and \$2.98