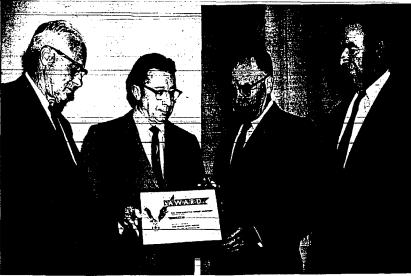

### Sugar Factory Here Given Safety Award

#### SNAKE RIVER REPORT

Safety Award Presented to Employes of Local Sugar Plant

FREEZIN' SEASON

AHEAD! Phone

RE 3-3541 for

HEATING OIL SALES

SERPA'S