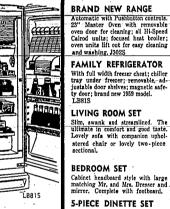

stered chairs. Deluxe sets, include extra width table leaf and non-mar plastic table top.

688.00

YOU SAVE \$161.00

PER MONTH

NO MONTHLY PAYMENTS 'TIL NOV.

Other Complete Household GROUPS AS LOW AS .....

You pay only . . .



\$161.00

is the place to buy furniture and appliances because you get-better quality, get better service and you always pay

In addition to being the largest and oldest General Electric Dealer, Walker's have one of the largest Furniture and Carpet Displays in Magic-Valley! Two Big Stores to Serve

WALKER'S

Complete Package-Priced Home Outfits On Display At Walker's 453 Main East & Also At 520 Main So.

You'll always do Better at Walker's! Drive out and save at the easiest place in town to do business . . . where you get the e-e-z-i-e-s-t credit in the valley!