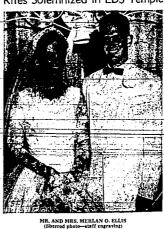

### Family Gathers

Reception Fetes Couple Married In Temple Rites

READ TIMES-NEWS WANT AD

Dignity....yet warmth and beauty.

Your well wishes ride on

wings of dignity and beauty when you

remember with

IN-TIME-OF GRIEF-EXPRESS-YOUR SENTIMENTS WITH FLOWERS

A Gardenia or bunch of Violets Ffee with

purchase or payment at the store.

647 MAIN, WES

Rites Solemnized in LDS Temple