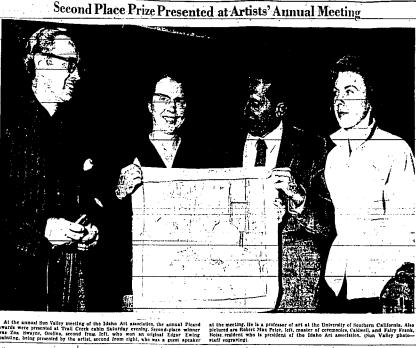

### PAGE FIVE

nd the field

Top Shetlands Consigned for Local Sale of Ponies

ny Flame, left, and L. G. stered Shetlands to be sold farm\_Friday and Friday.

Gracie Pfost Said-Eyeing Senate Post

ROBERT VAN BUSKIRK SF. Sept. 29 (UPI)-Idaho's rat Gracie Pfost may be about running for the ten Weshington, D. C., is from Weshington, D. C., is an just toping with the Director Named At LDS Servit