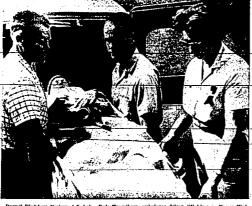

In Farm Mishap

KART

IZELTON, Oct. 6 — Mrs. Dale s, 20, Eden, lost two toes and right side of her left foot 1-12:30 p.m. Monday when it me-tangled in the drive chain. became tangled in the crive coan of a power potato harvester on the Brandon-Meecham farm near Musgrave Queried