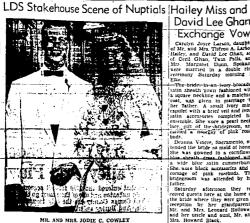

**TROPIC-AIRE** 

FAN HEATER

WEDNESDAY, OCTOBER 7; 1959

Ioan Peterson Is Bride of Cowley In Oakley Ritual and bastets of banne formed the rise Sept. 1 use of Joan Post-tr. and Mrs

. was been , Lii ther

at the gift rg and Mrs.

to Lake Tahoe, Car affiliated with Chi ity. The bridegroom ed from USU last

. ich nat

ARTHRITIS

### MR. AND MRS. JO (Art Craft photo-

Potluck Is Held Woman Is Guest As Surprise for

Of Eden League EDEN, Oct. 7-Mrs. Elmer Pisch-er, Clover, was a special guest of the Lutheran Women's Missionary Pastor and Wife INANSEN, Oct. 7-The Rev. and Dr. John Crass, who were cele-aling their 43rd wedding anni-rsary, were supprised with a ver church society. The devotionals were given by Mrs. Albert Schwarz and the top-ic, "Duties of a LWML member,"

READ TIMES-NEWS WANT AD

TIMES-NEWS, TWIN FALLS, IDAHO

David Lee Ghan

Joyce La

ot pu m was

itered with a used ing cake surround buds with white can

Howard Black duple and mem-

MRS. DAVID LL Relief Societies.