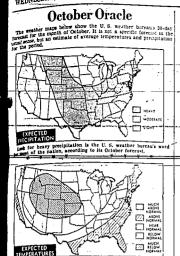

WEDNESDAY, OCTOBER 7, 1959

The weather bureau's 30-day outlook for October indicates ware than normal weather for folks along Allantic and Guil coast