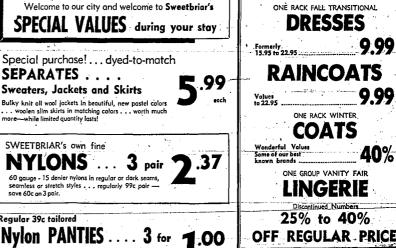

40% of

WELCOME TEACHERS SPECIALS! ONE RACK FALL TRANSITIONAL DRESSES 9.99

For your convenience we are able to do most Denture Repairs in less than 1½ hours. It costs nothing to come in and discuss your denture problems. Open Daily 9 a.m. to 5 p.m. or

by Appointment DRIVE UP-PARK-WALK IN Dental Lab.

REPLACEMENTS

NOTHING DOWN - 20 MONTHS TO PAY

25 Years of suc-cessful-dentüre

manufacturing in-sures\_your\_satis-faction.

SWEETBRIAR's own fine

NYLONS 60 gauge - 15 denier hylons in regular or dark seams, seamless ar stretch styles . . , regularly 99c pair save 60c on 3 pair.

Regular 39c tailored Nylon PANTIES .... 3 for

Nylon tricot briefs in toilored styles . . . choose from white or postels . . . while limited quantity losts!

141-Main Ave, East Twin Falls

Football

Offenses

Go Wild