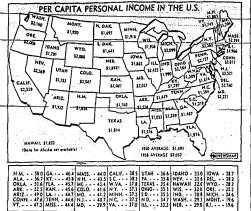

# Home Leader Is Asked for Blaine Areas

Personal Income Per Person Climbs \$500