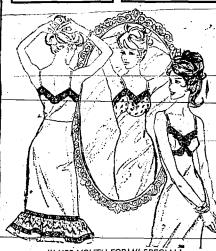

# **Nylon Tricot SLIPS**

lavish with imported lace trimming

Yes, these Youthform Slips are priced low, but value-packed with fine features! Styled to fit of monshadow tylen-tricot-and lavish with imported lace and flounce trims. White, pink: Sizes 32 to 40.