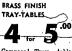

Compare! Tray - tables with brass finish legs are buys at 4 for \$5! 12½ by 17½ by 23½ inches high. One is braced to store the set.

Warm, completely San-forized sport shirts in wide range of deep, rich plaids! Yes, specially Penney priced so you'd better hurry...