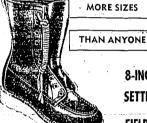

# Red-Wing "IRISH SETTER"

# Sport BOOTS

For Out-doors — Men everywhere

n's regularly stock sizes 6 to 15 and complete widths A's to E's.

Traction tred-wedge or outside heel.

8-INCH SETTER

FIELD BOOT . . . 21.95

# NO BREAK-IN

15<sup>.95</sup>

All Irish Setters Have:

All nailless construction

Red Wing Oro Russel Leathers

· Cushion crepe Wedge Soles

Sweatproof insoles

8-in. Redwing 14.95 28.95